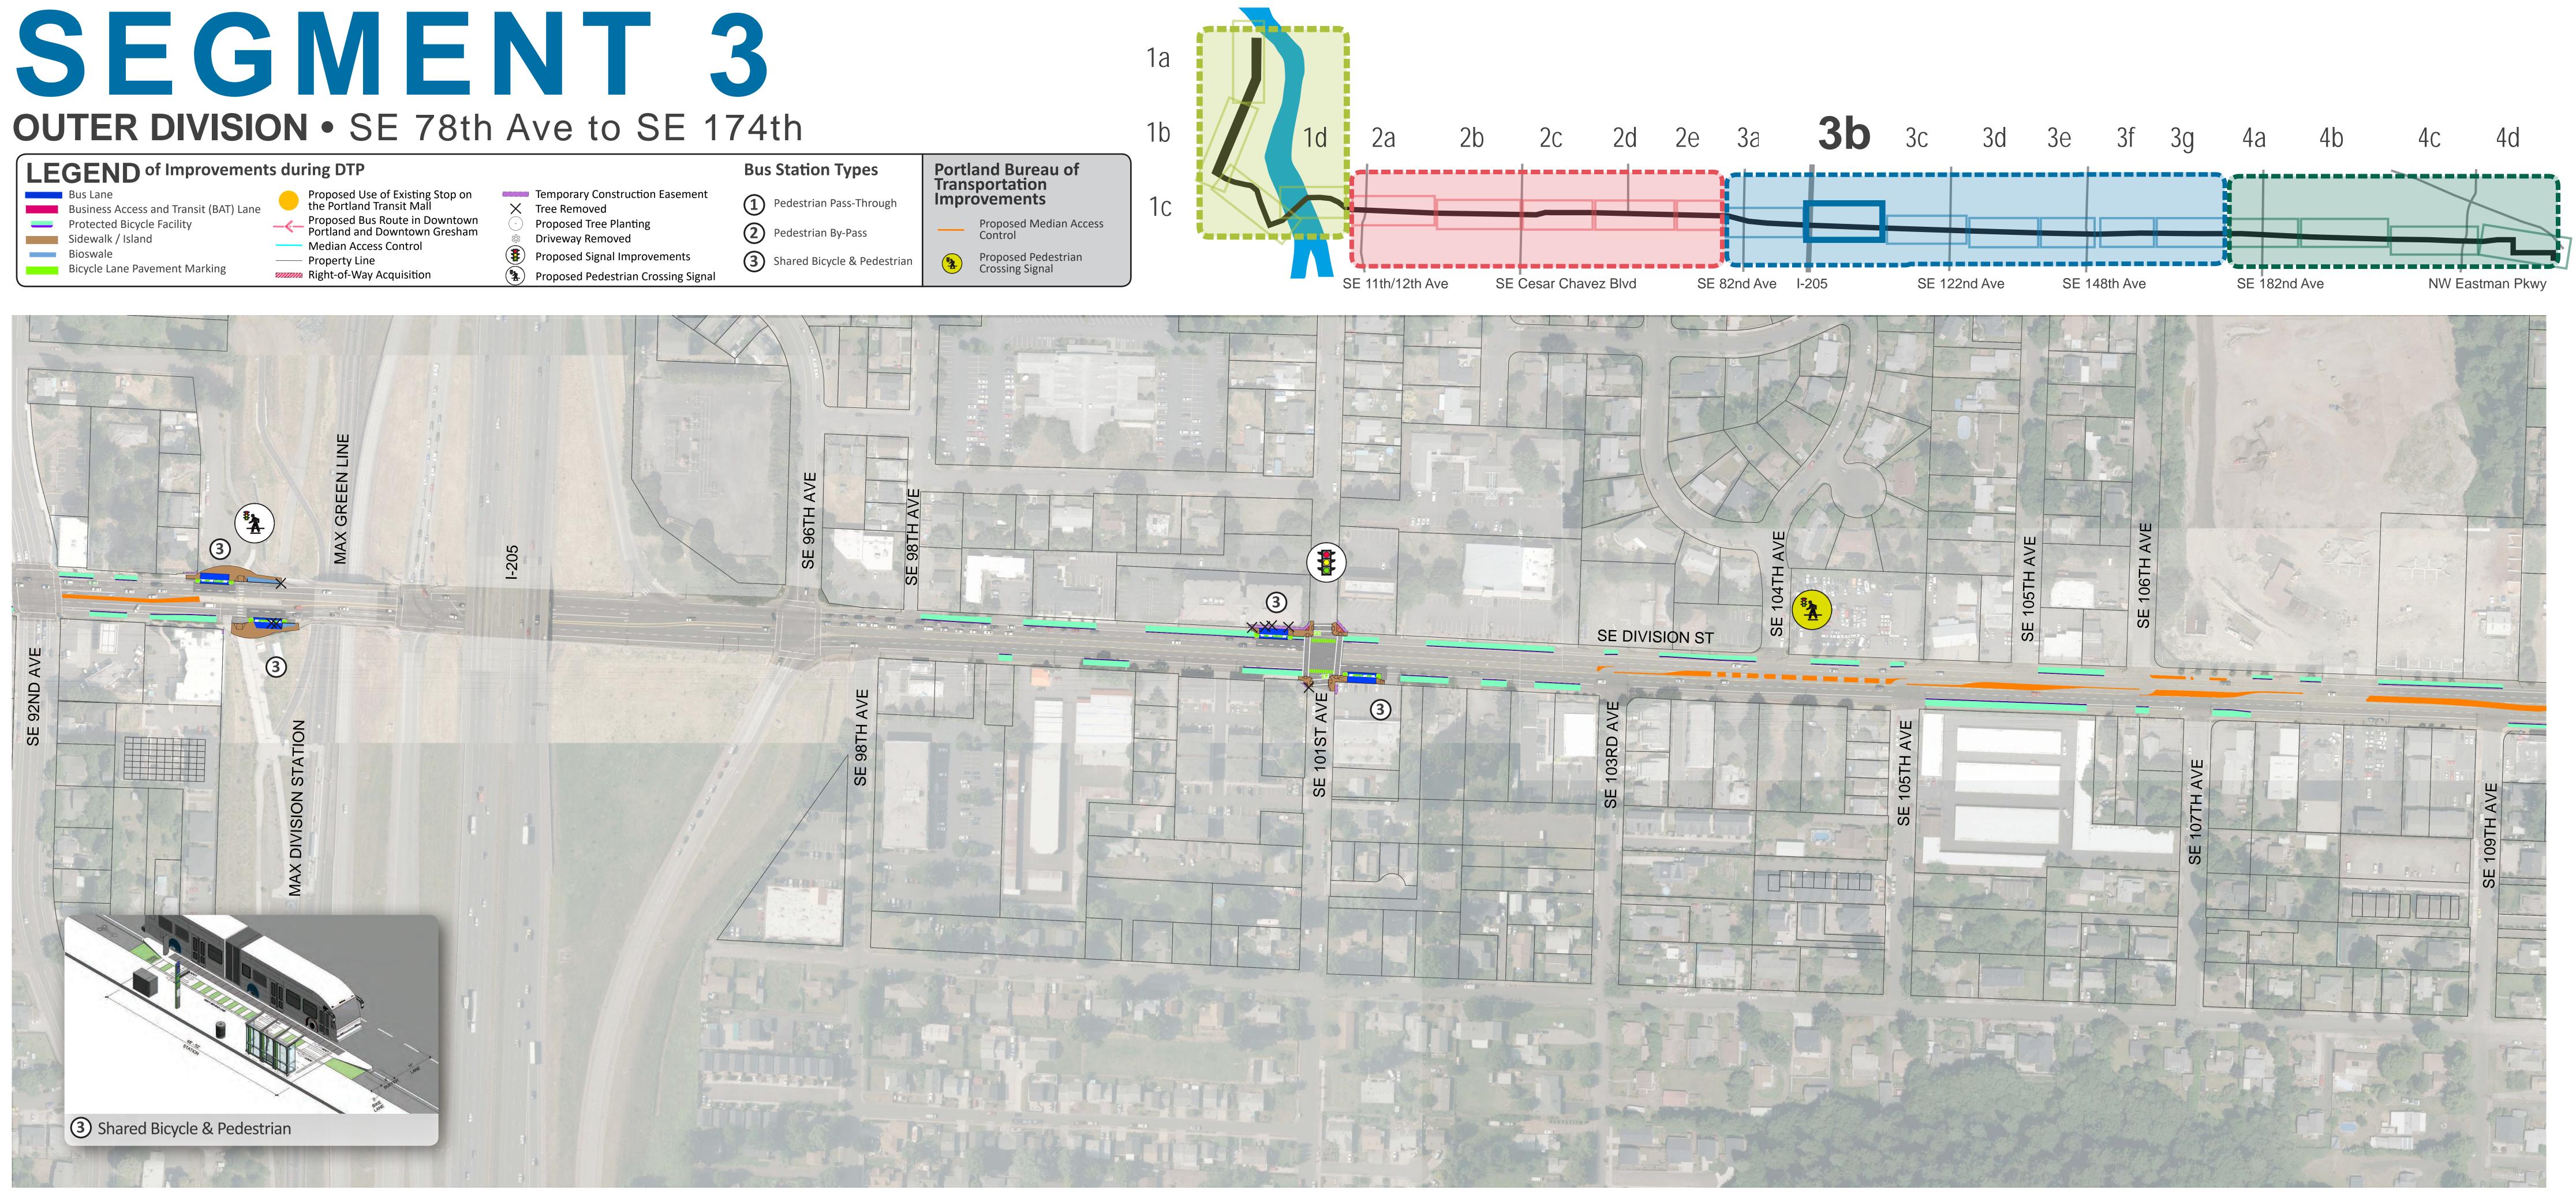

# SEGMENT 3

| SE 164TH AVE | SE 165TH AVE | SE 167TH AVE |  |
|--------------|--------------|--------------|--|
| 1            |              |              |  |
|              |              |              |  |
| 1            |              |              |  |