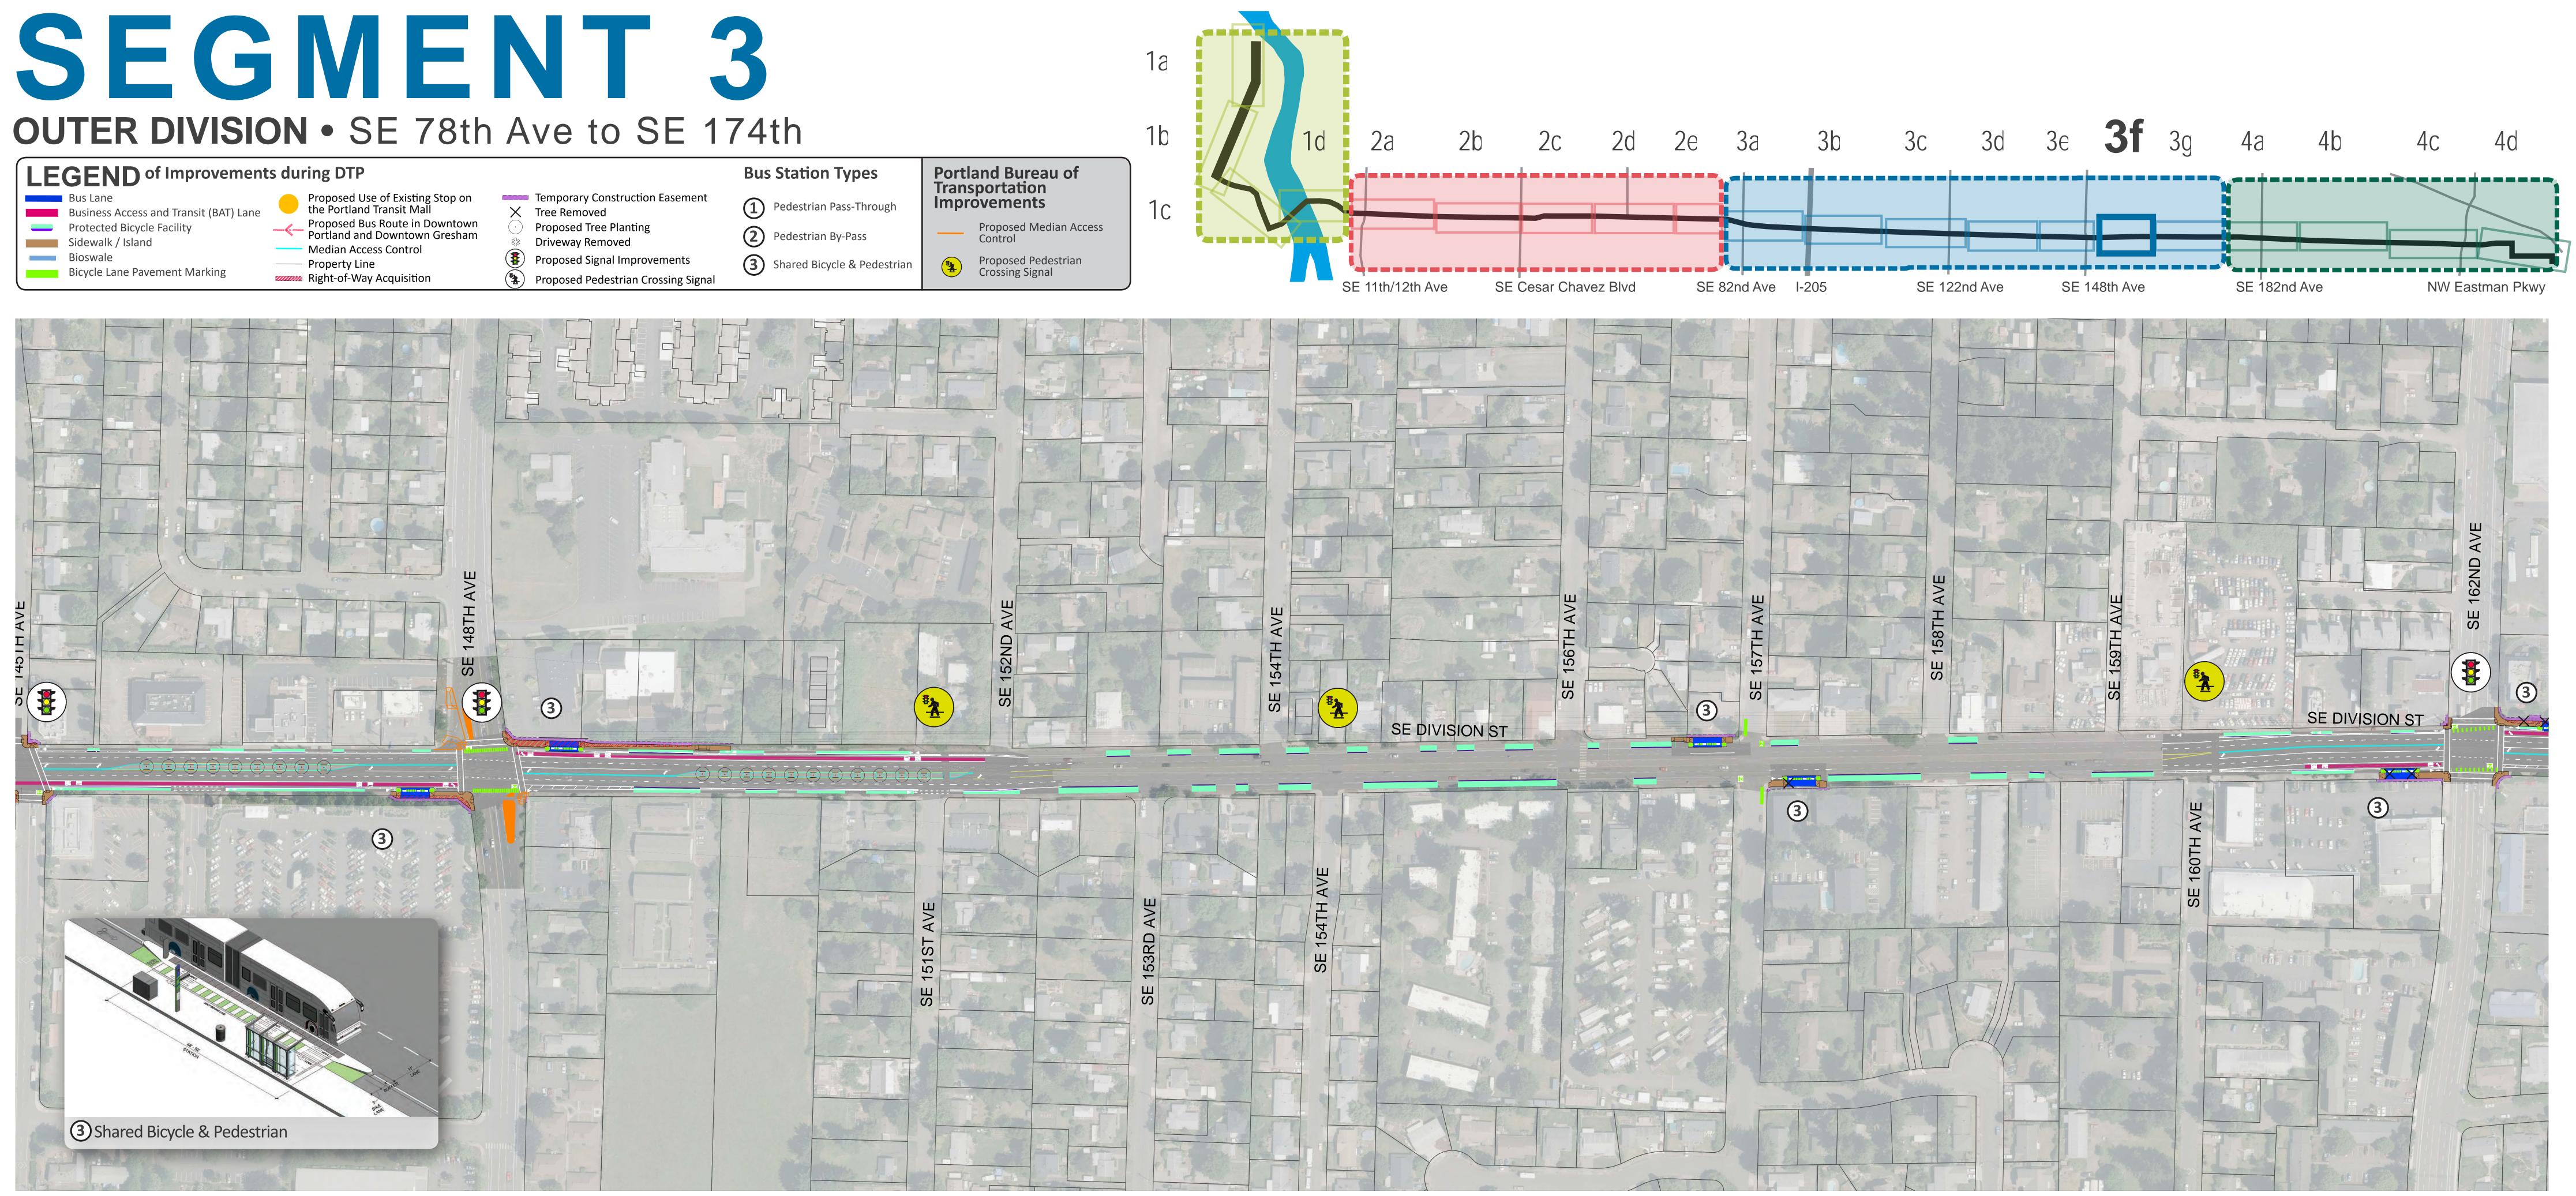

- Driveway Removed

### **OPEN HOUSE** March 2019 $\int_{0}^{1} \int_{0}^{1} \int_{0}^{1} \int_{0}^{1} \int_{0}^{1} \int_{0}^{1} \nabla_{0}^{1} \nabla_{0}^{1}$

| •                                               |
|-------------------------------------------------|
| Proposed Use of Exist<br>the Portland Transit M |
| Proposed Bus Route in Portland and Downton      |
| <br>Median Access Contro                        |
| <br>Property Line                               |
|                                                 |

X Tree Removed Driveway Removed