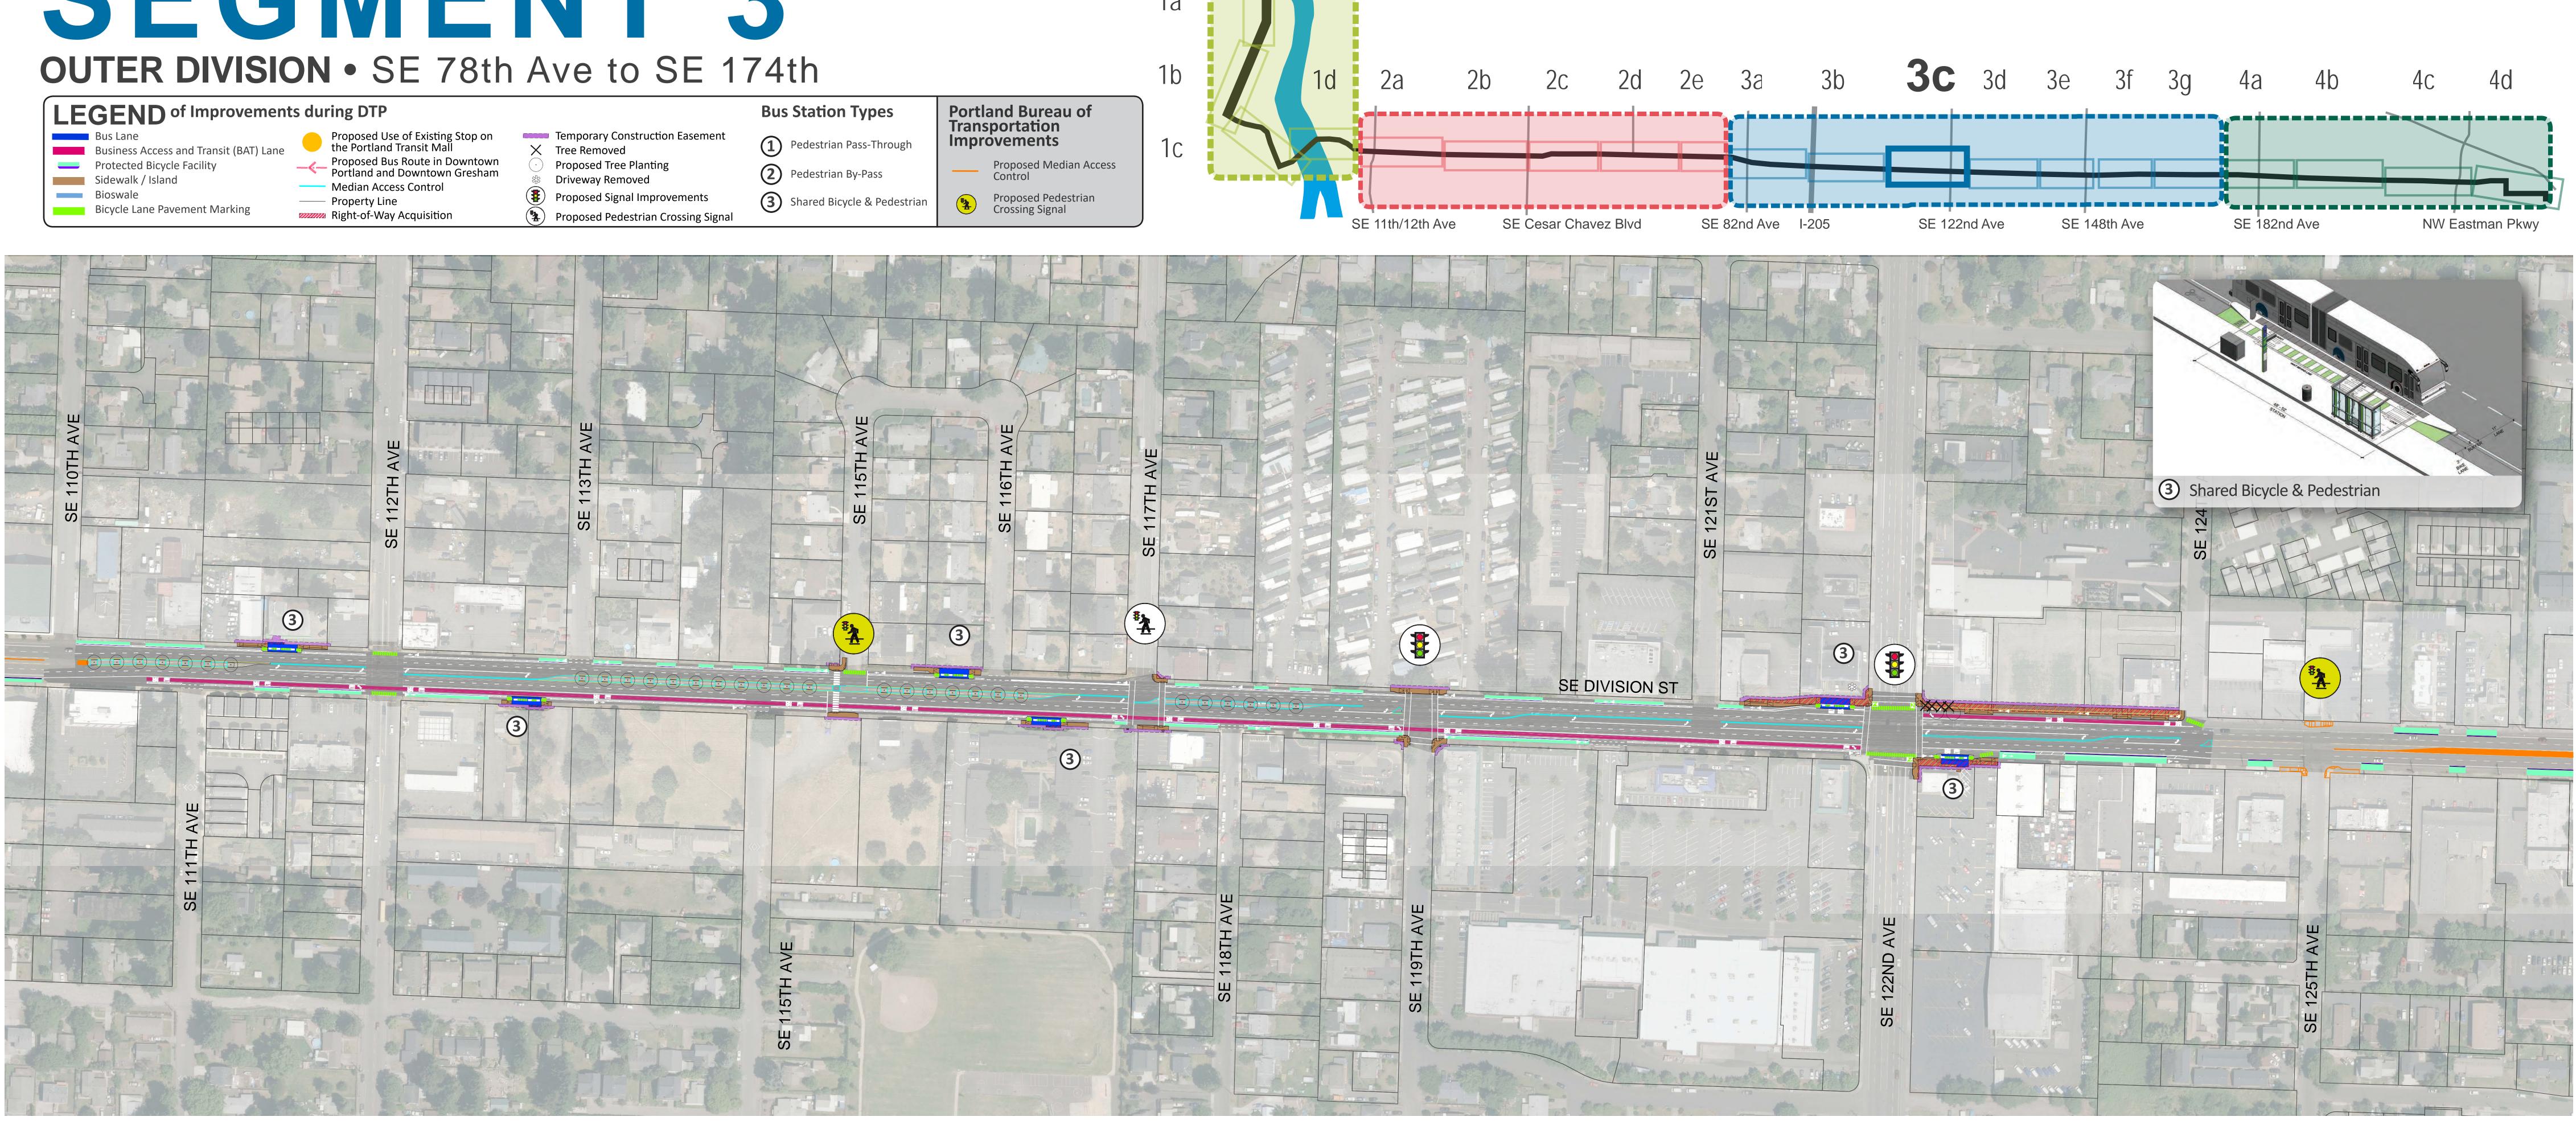

### **OPEN HOUSE** March 2019 $\int_{0}^{1} \int_{0}^{1} \int_{0}^{1} \int_{0}^{1} \int_{0}^{1} \int_{0}^{1} \nabla_{0}^{1} \nabla_{0}^{1}$

| •                                               |
|-------------------------------------------------|
| Proposed Use of Exist<br>the Portland Transit M |
| Proposed Bus Route in Portland and Downton      |
| <br>Median Access Contro                        |
| <br>Property Line                               |
|                                                 |

X Tree Removed Driveway Removed

# SEGMENT 3

| SE 164TH AVE | SE 165TH AVE | SE 167TH AVE |  |
|--------------|--------------|--------------|--|
| 1            |              |              |  |
|              |              |              |  |
| 1            |              |              |  |