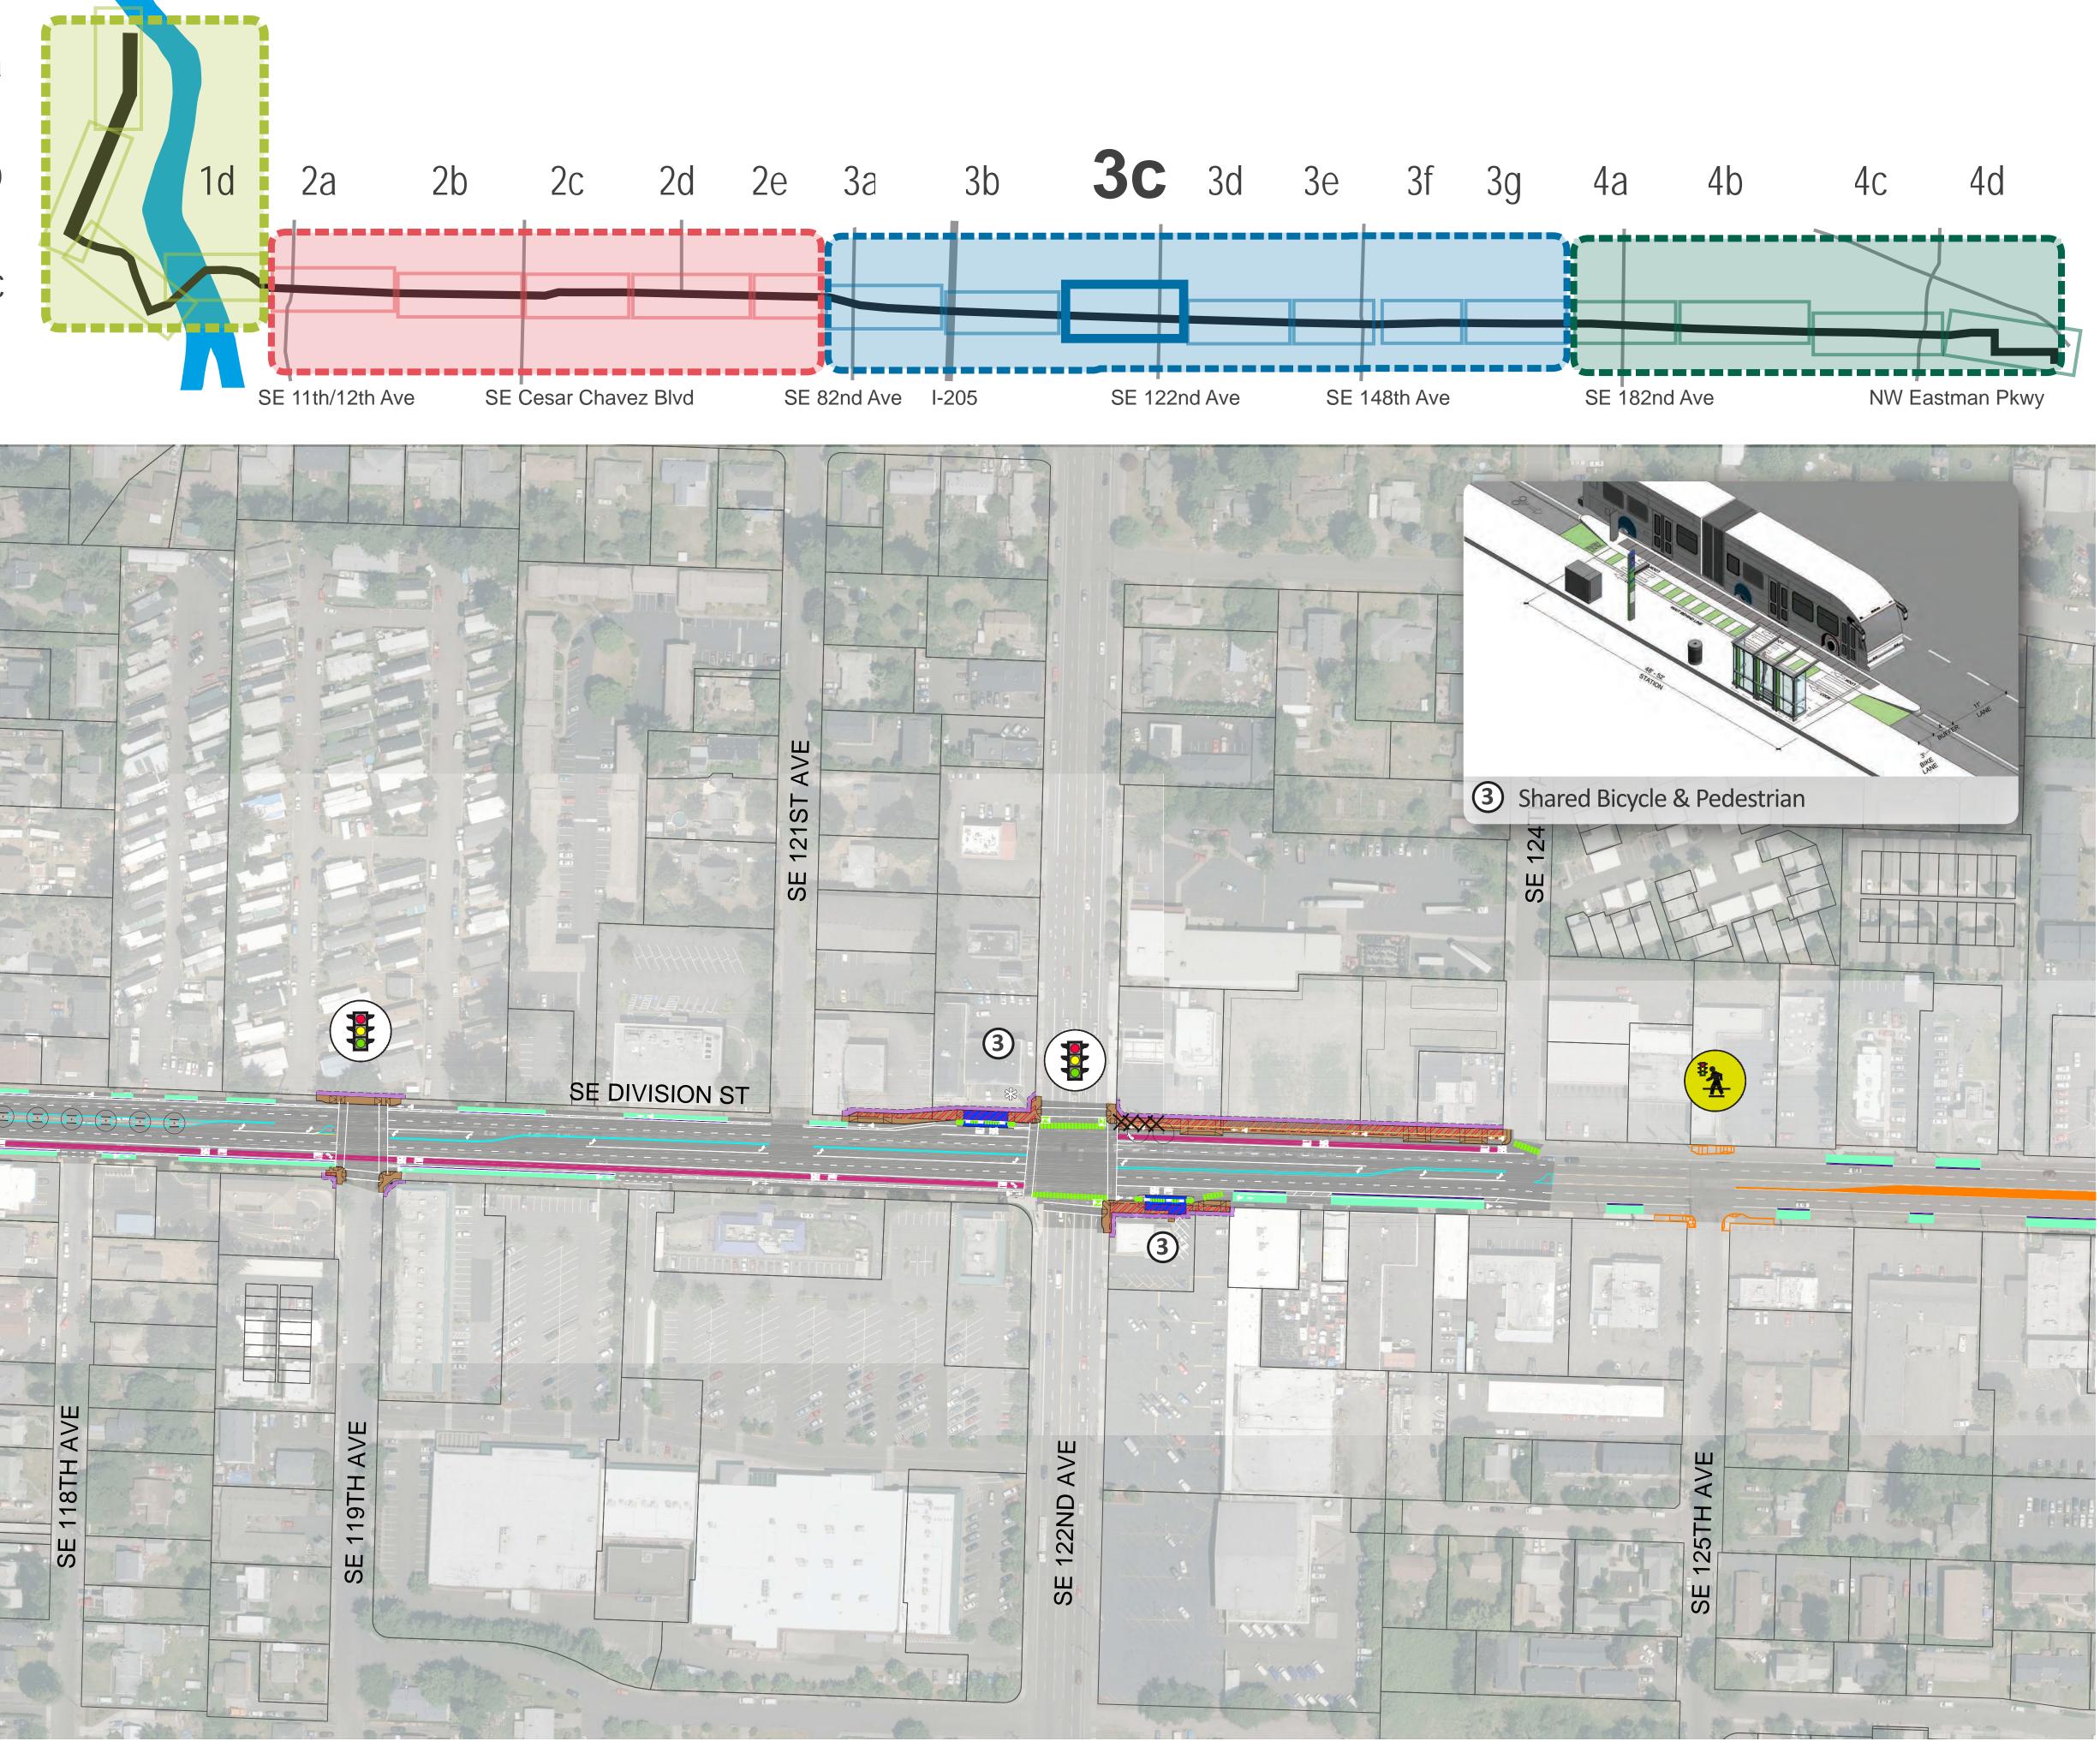

### **OPEN HOUSE** March 2019 $\int_{0}^{1} \int_{0}^{1} \int_{0}^{1} \int_{0}^{1} \int_{0}^{1} \int_{0}^{1} \nabla_{0}^{1} \nabla_{0}^{1}$

| •                                               |
|-------------------------------------------------|
| Proposed Use of Exist<br>the Portland Transit M |
| Proposed Bus Route in Portland and Downton      |
| <br>Median Access Contro                        |
| <br>Property Line                               |
|                                                 |

X Tree Removed Driveway Removed

# SEGMENT 3

| SE 164TH AVE | SE 165TH AVE | SE 167TH AVE |  |
|--------------|--------------|--------------|--|
| 1            |              |              |  |
|              |              |              |  |
| 1            |              |              |  |