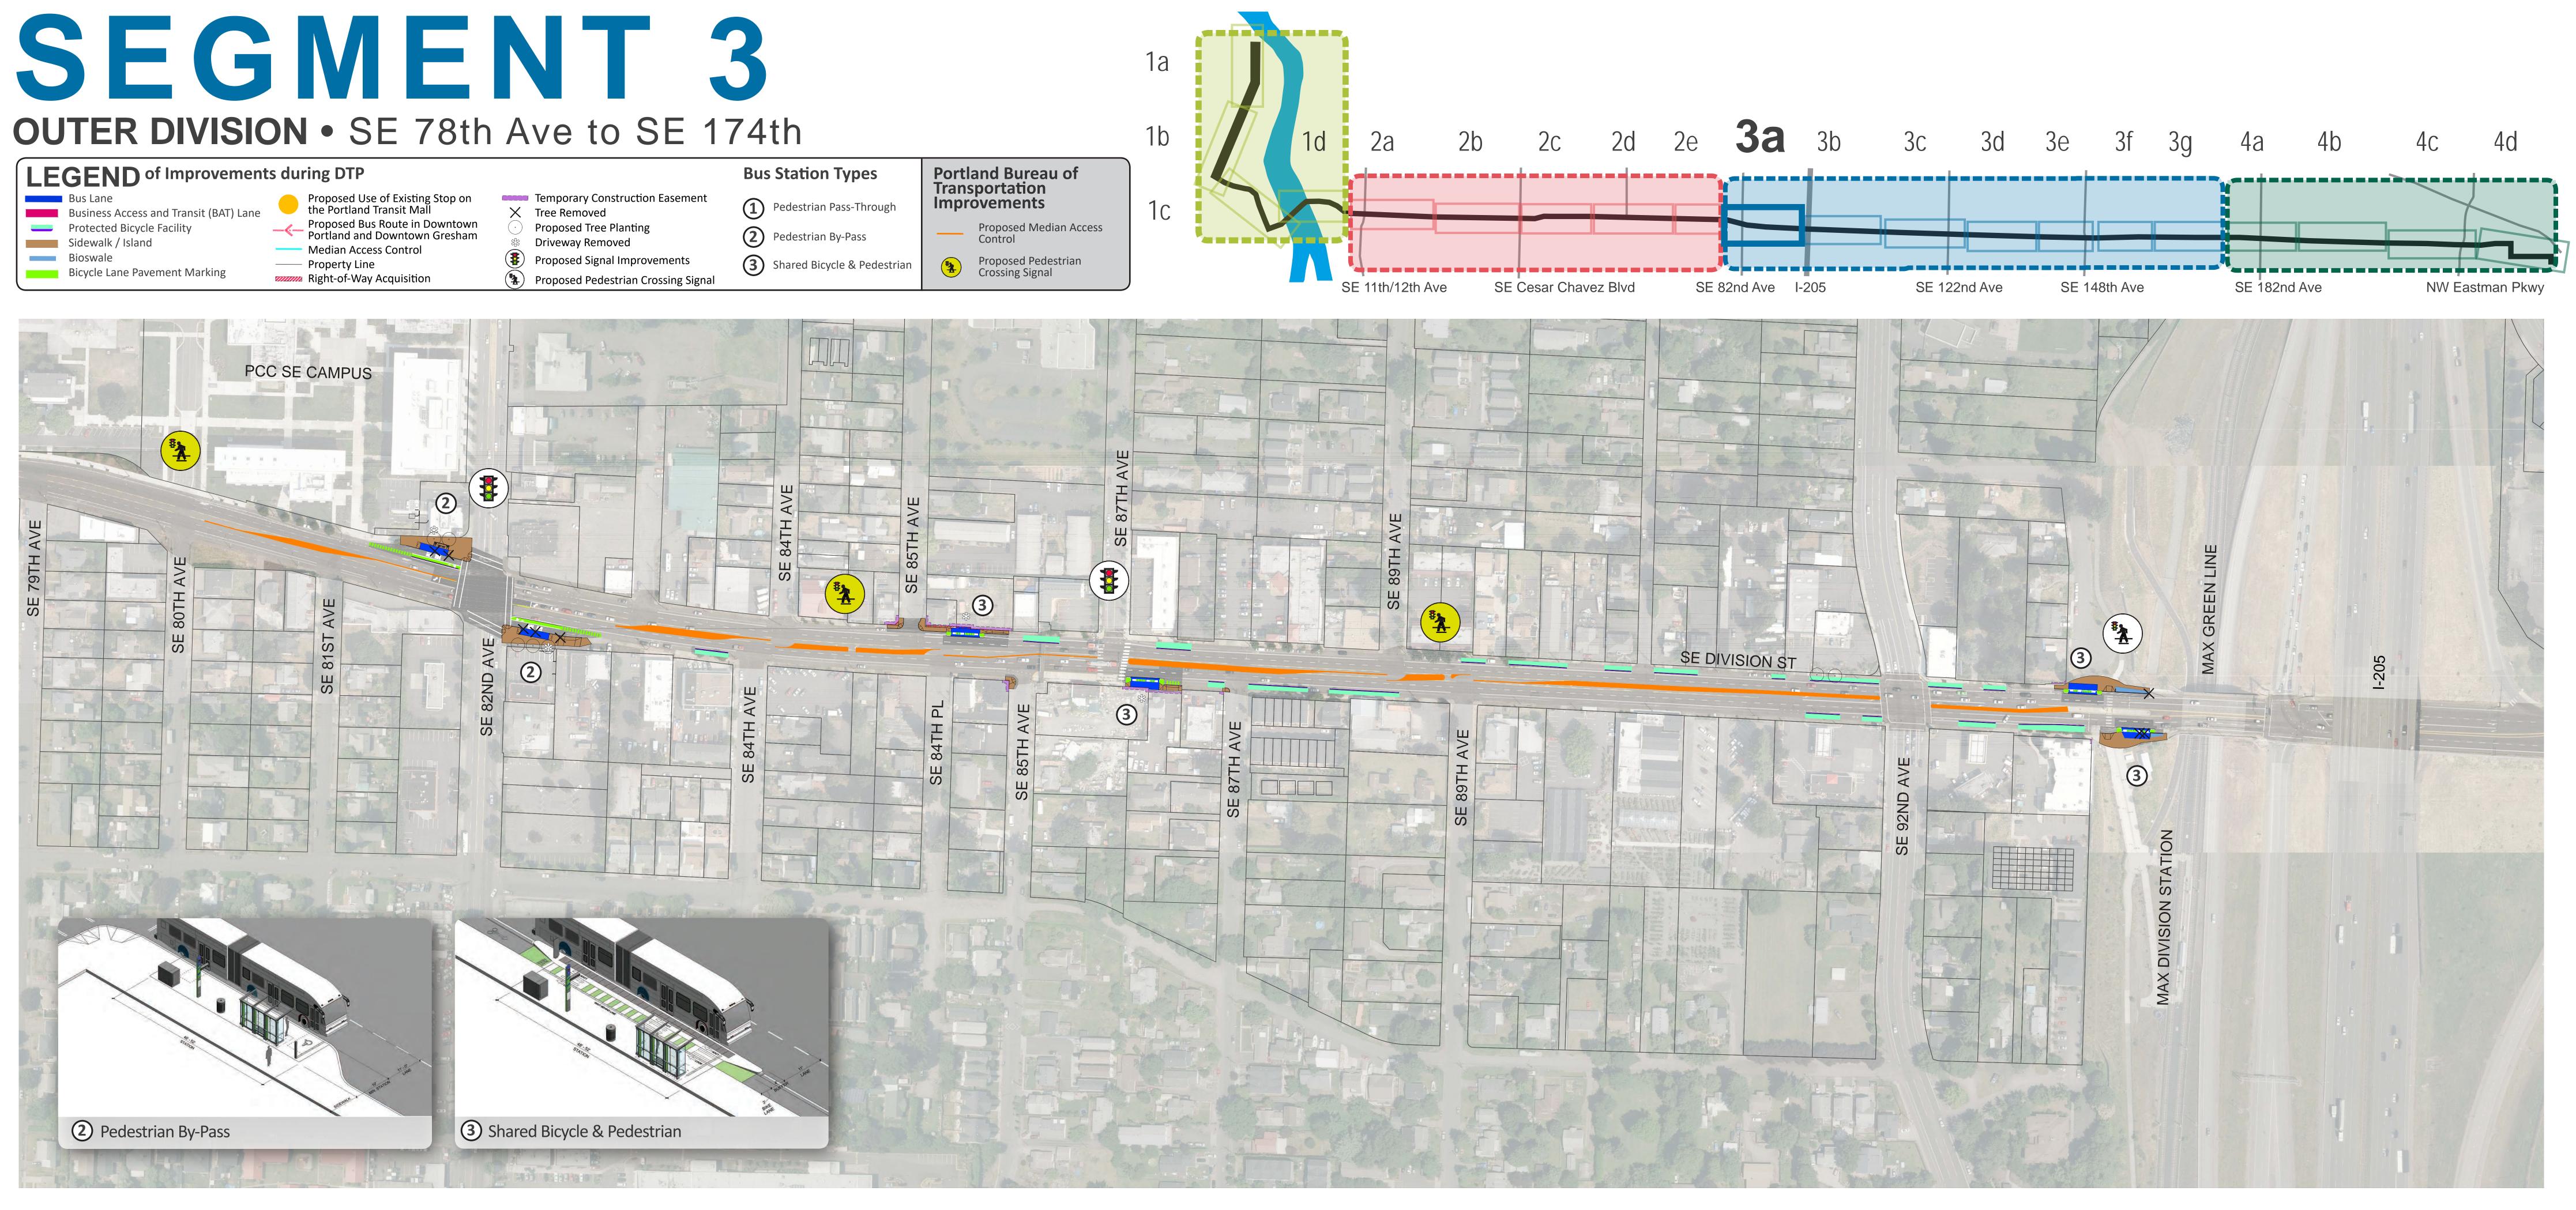

### **OPEN HOUSE** March 2019 $\int_{0}^{1} \int_{0}^{1} \int_{0}^{1} \int_{0}^{1} \int_{0}^{1} \int_{0}^{1} \nabla_{0}^{1} \nabla_{0}^{1}$

| •                                               |
|-------------------------------------------------|
| Proposed Use of Exist<br>the Portland Transit M |
| Proposed Bus Route in Portland and Downton      |
| <br>Median Access Contro                        |
| <br>Property Line                               |
|                                                 |

X Tree Removed Driveway Removed