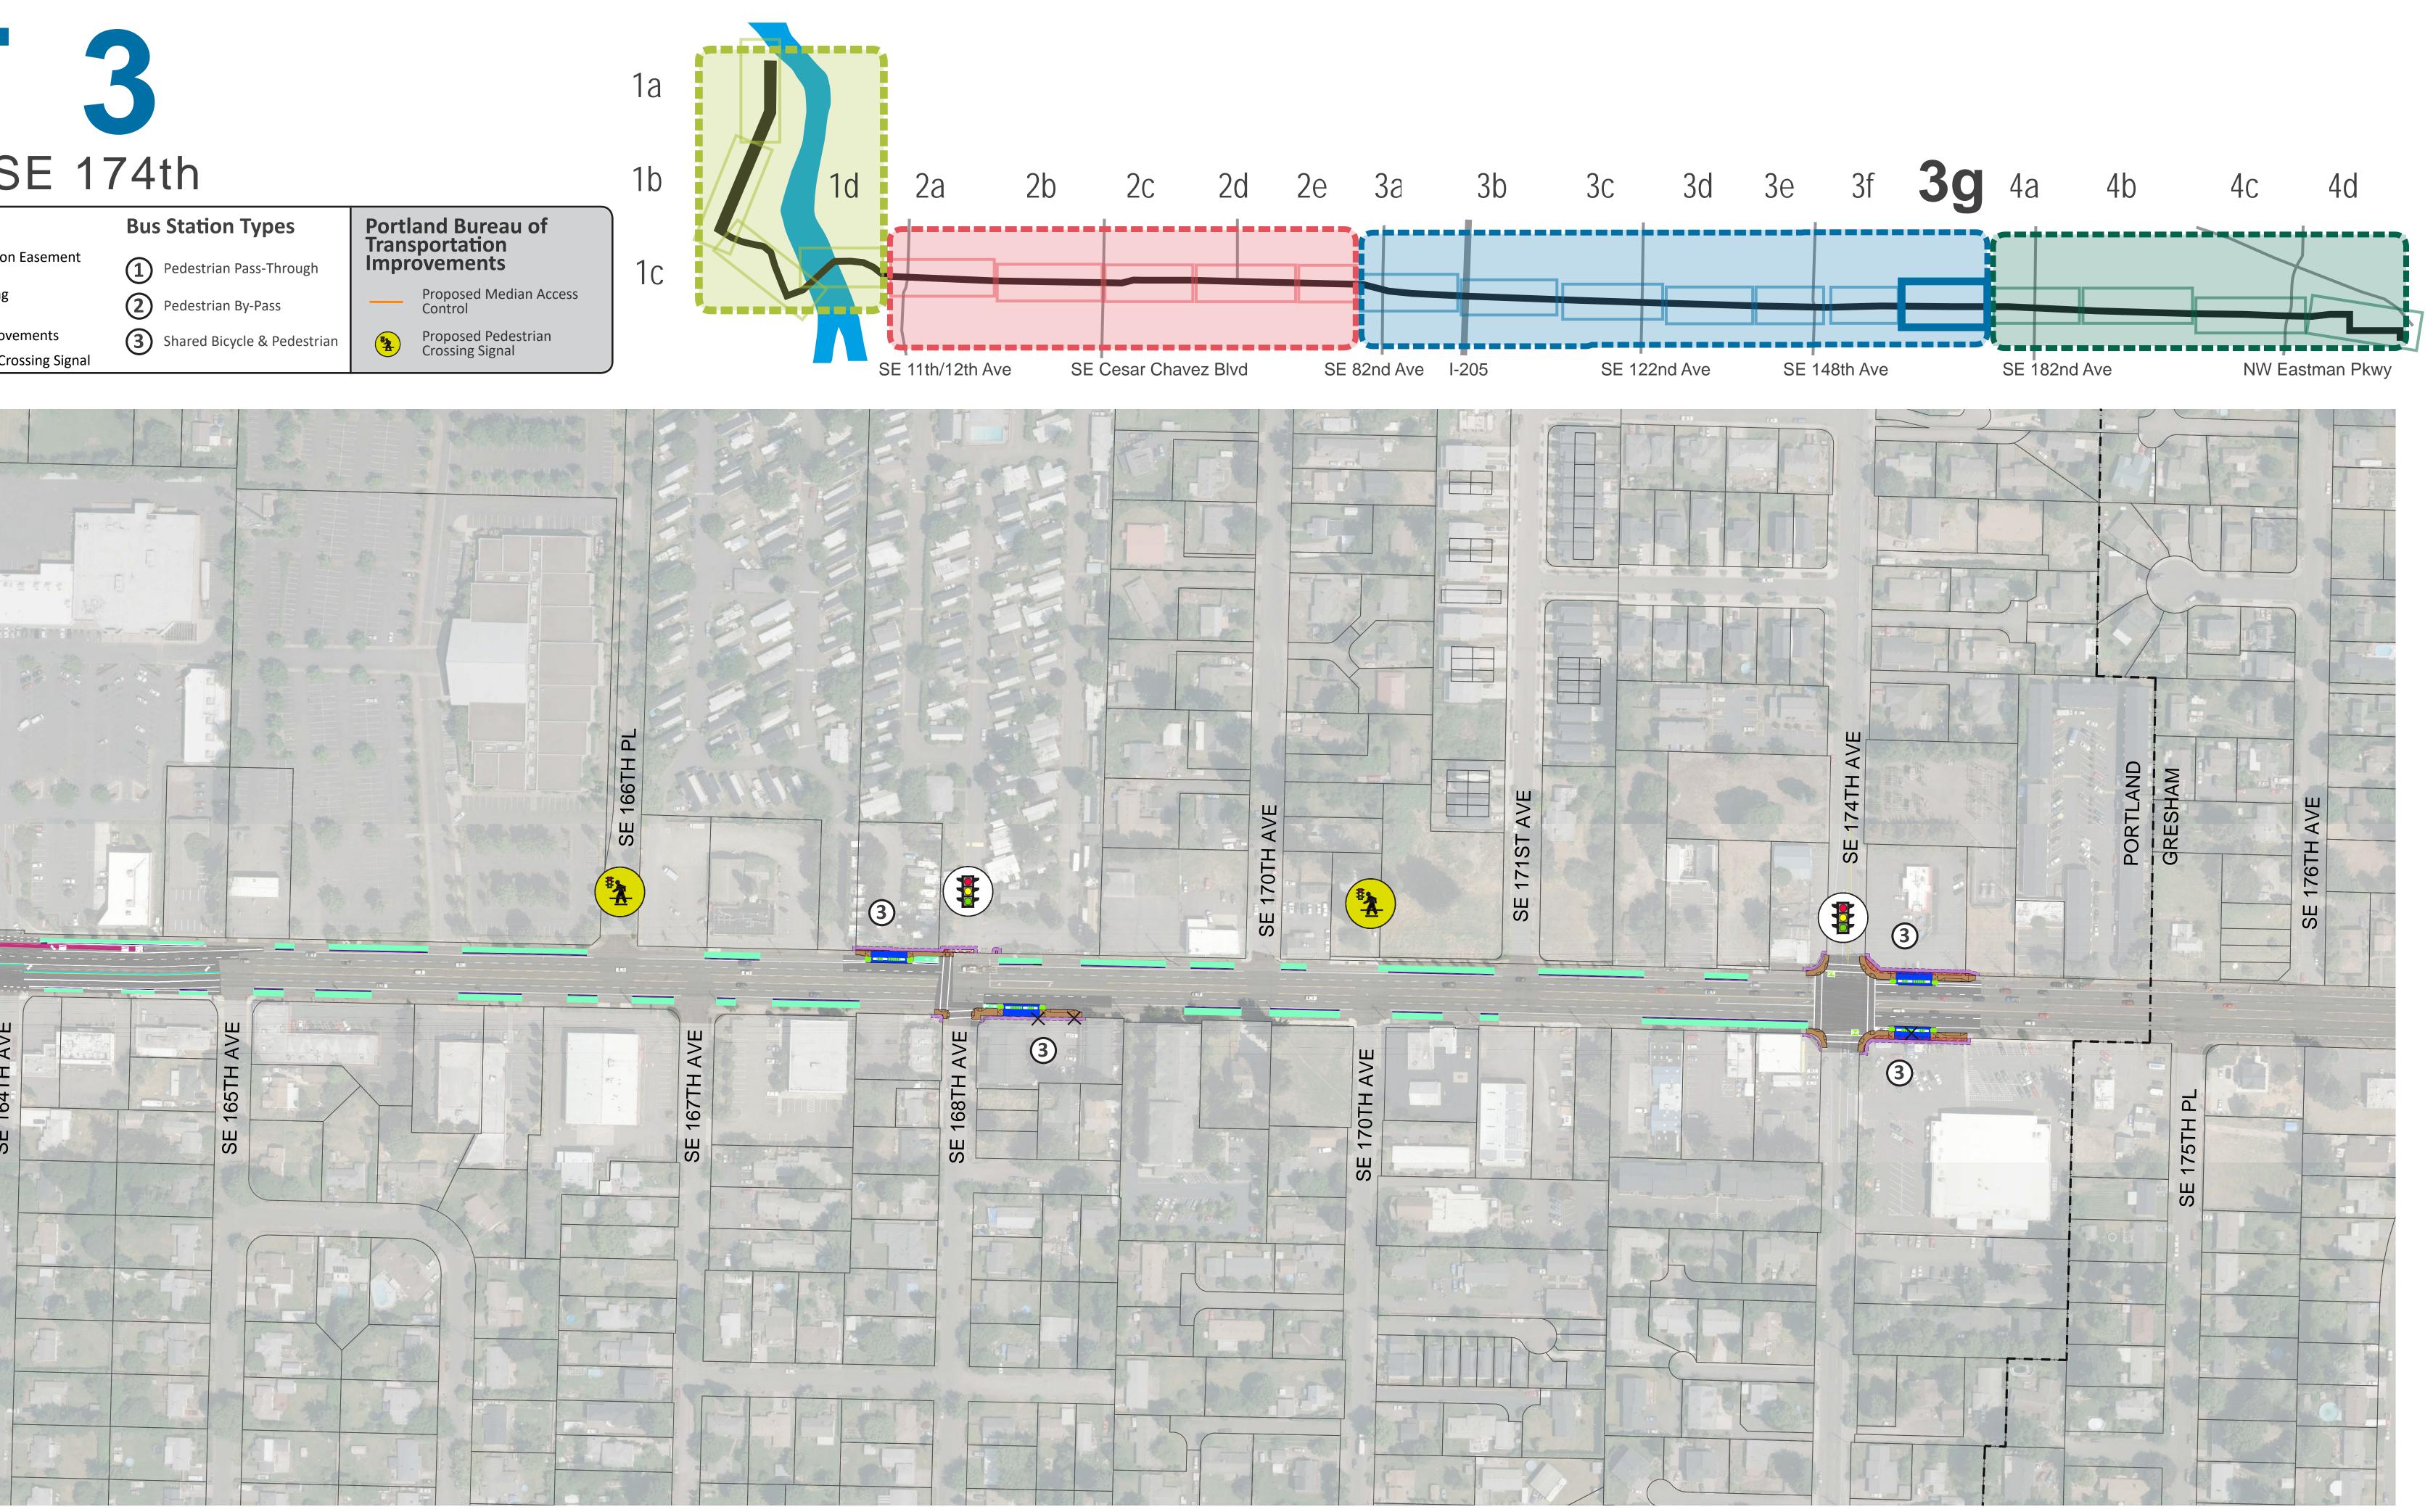

# SEGMENT 3

| SE 164TH AVE | SE 165TH AVE | SE 167TH AVE |  |
|--------------|--------------|--------------|--|
| 1            |              |              |  |
|              |              |              |  |
| 1            |              |              |  |