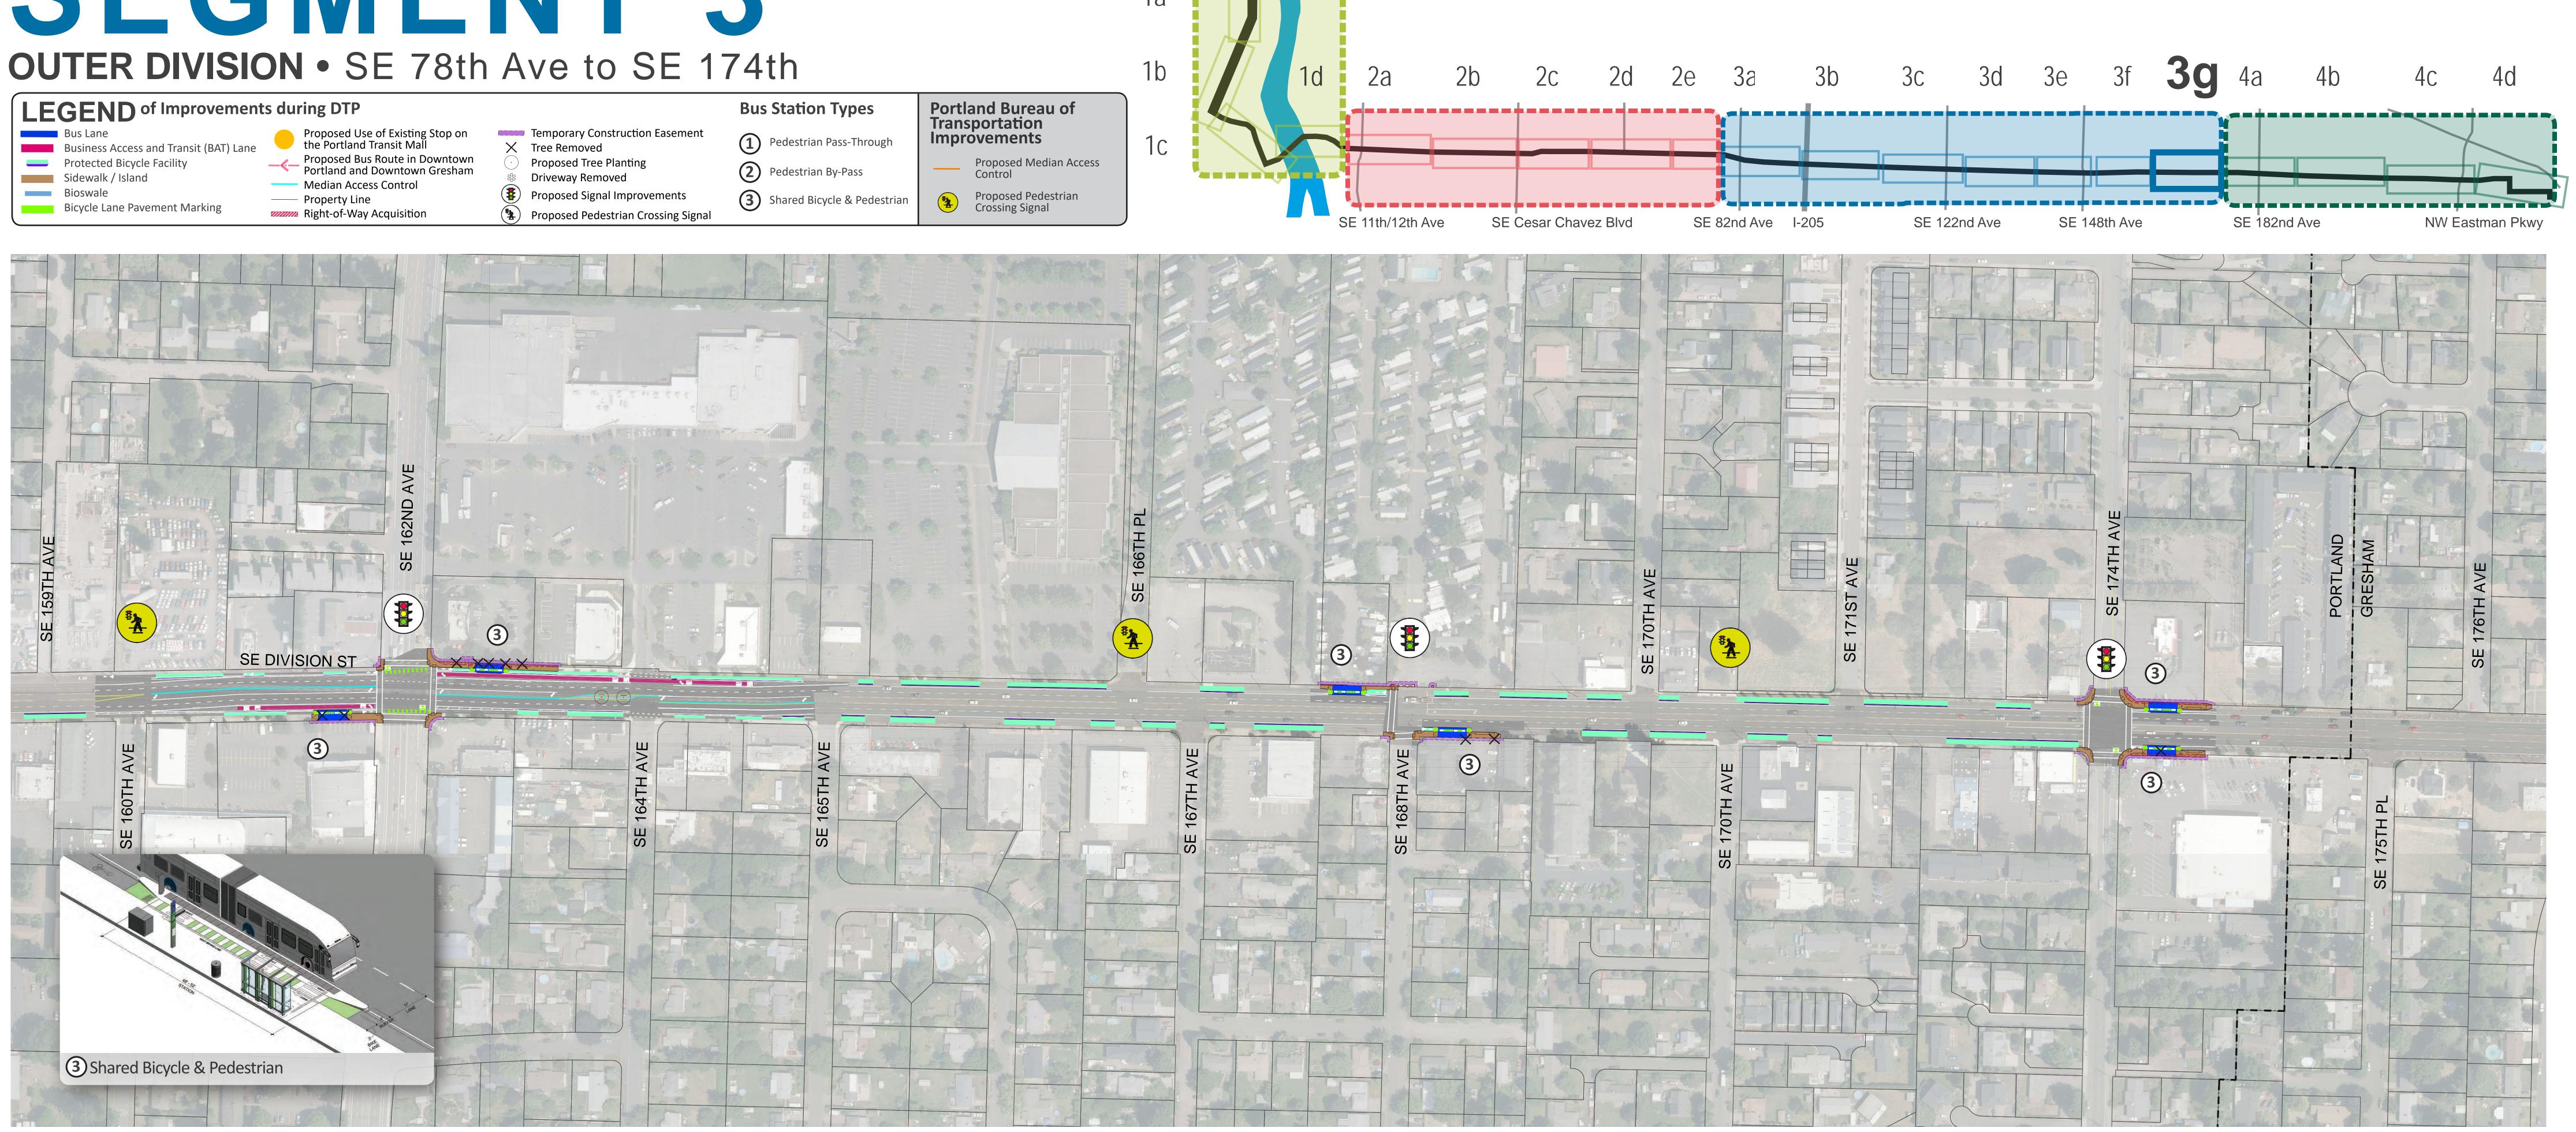

# SEGMENT 3

| SE 164TH AVE | SE 165TH AVE | SE 167TH AVE |  |
|--------------|--------------|--------------|--|
| 1            |              |              |  |
|              |              |              |  |
| 1            |              |              |  |