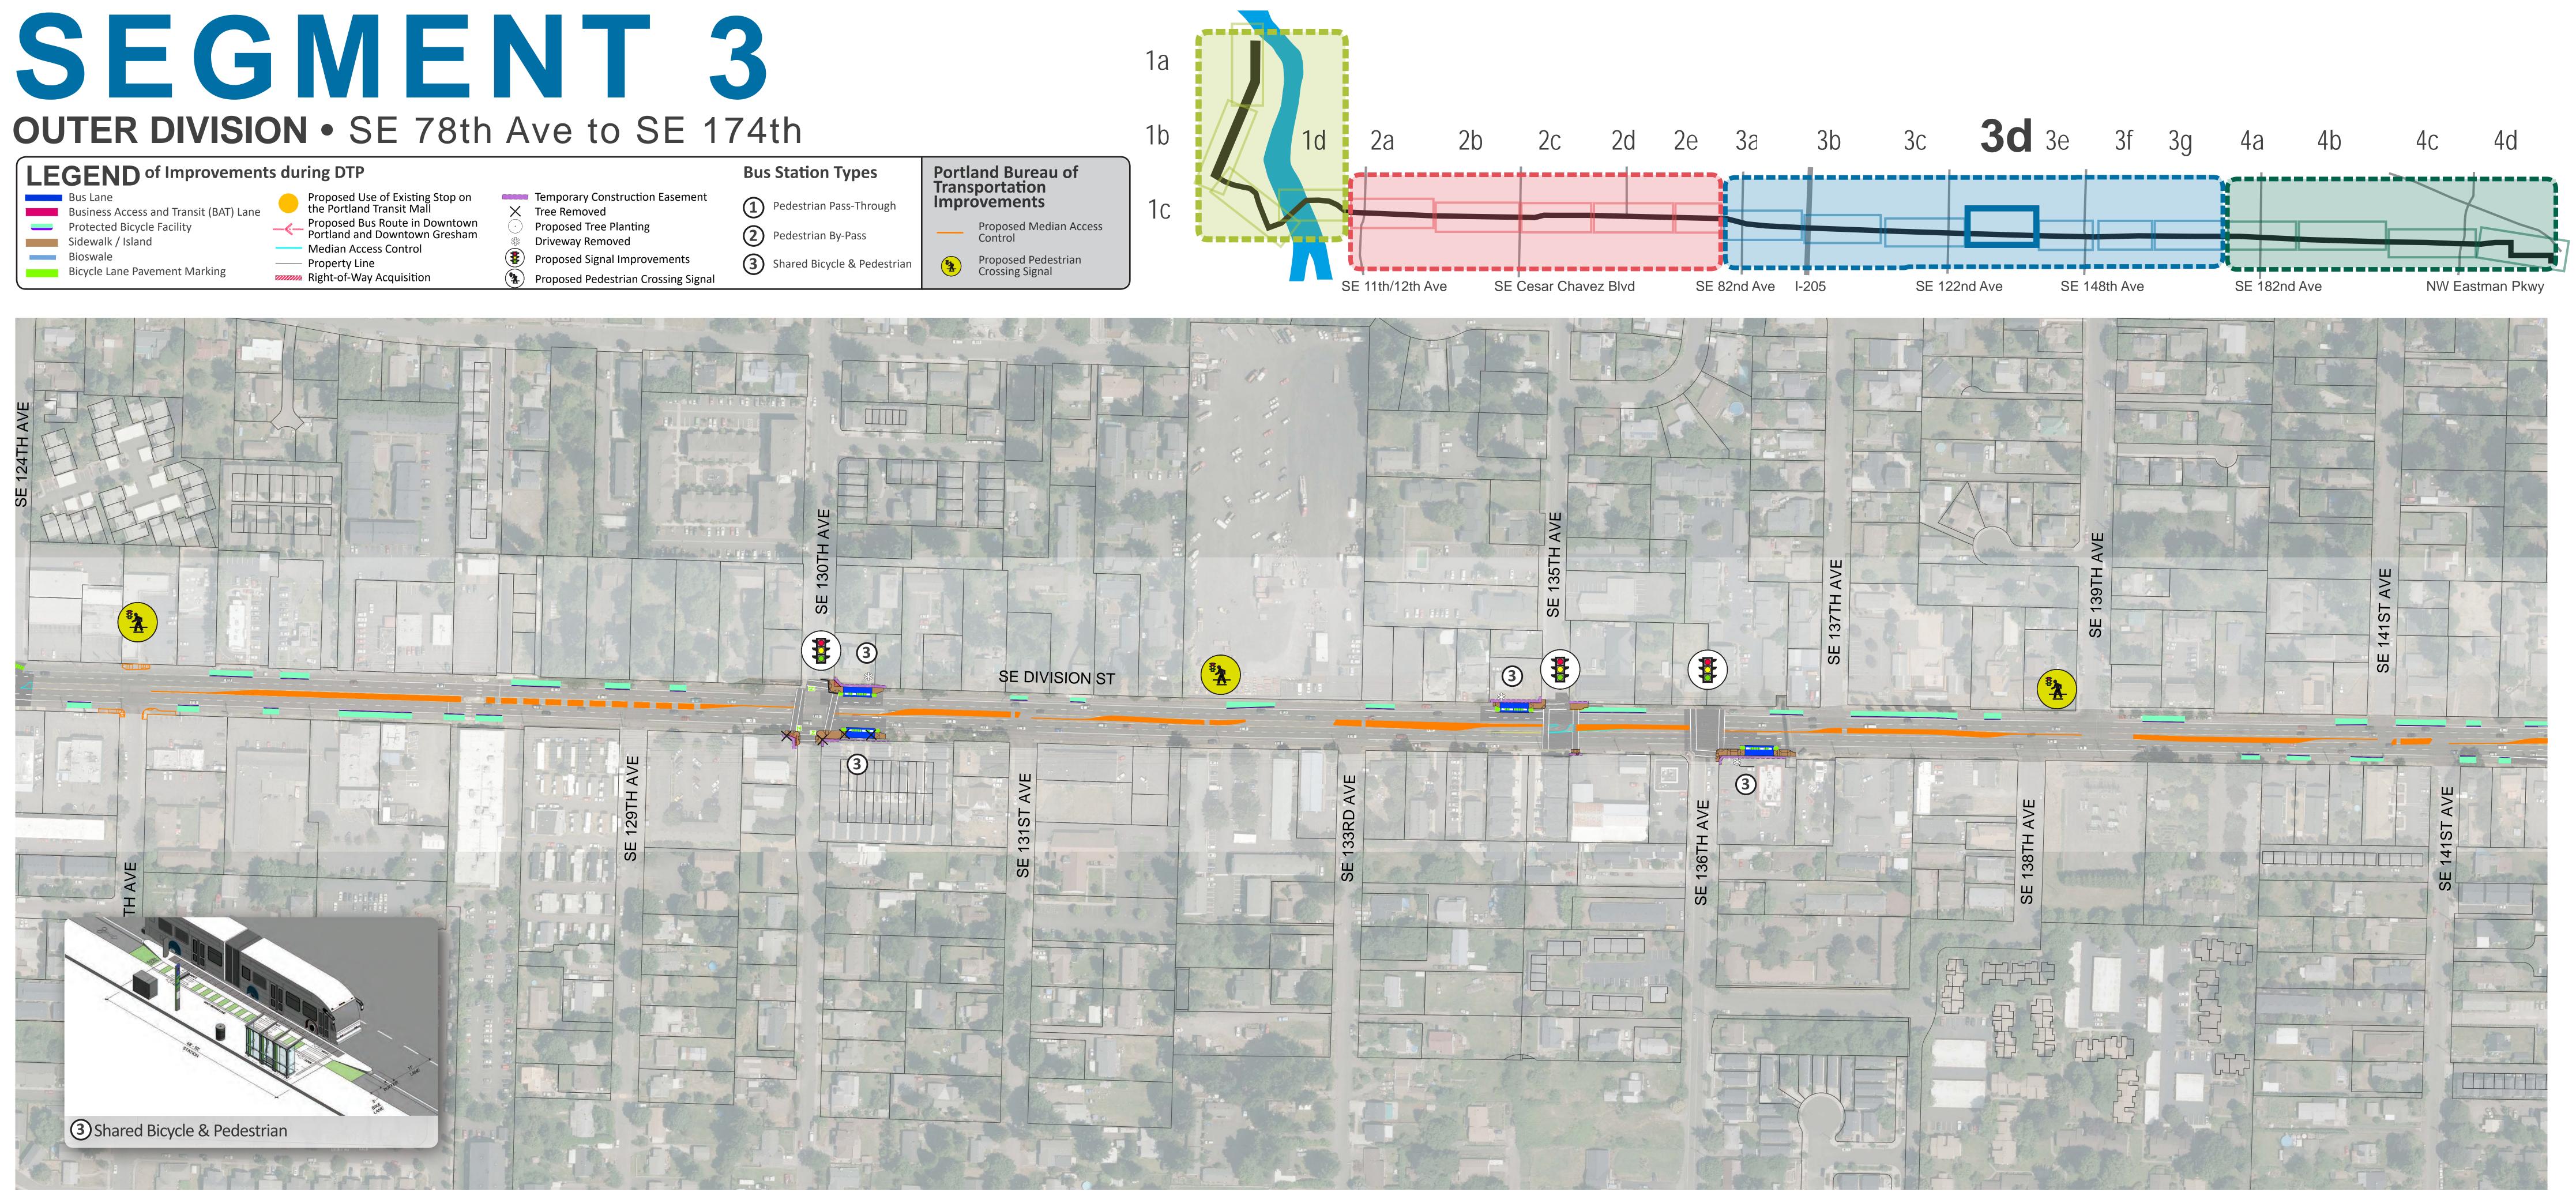

### **OPEN HOUSE** March 2019 $\int_{0}^{1} \int_{0}^{1} \int_{0}^{1} \int_{0}^{1} \int_{0}^{1} \int_{0}^{1} \nabla_{0}^{1} \nabla_{0}^{1}$

| •                                               |
|-------------------------------------------------|
| Proposed Use of Exist<br>the Portland Transit M |
| Proposed Bus Route in Portland and Downton      |
| <br>Median Access Contro                        |
| <br>Property Line                               |
|                                                 |

X Tree Removed Driveway Removed