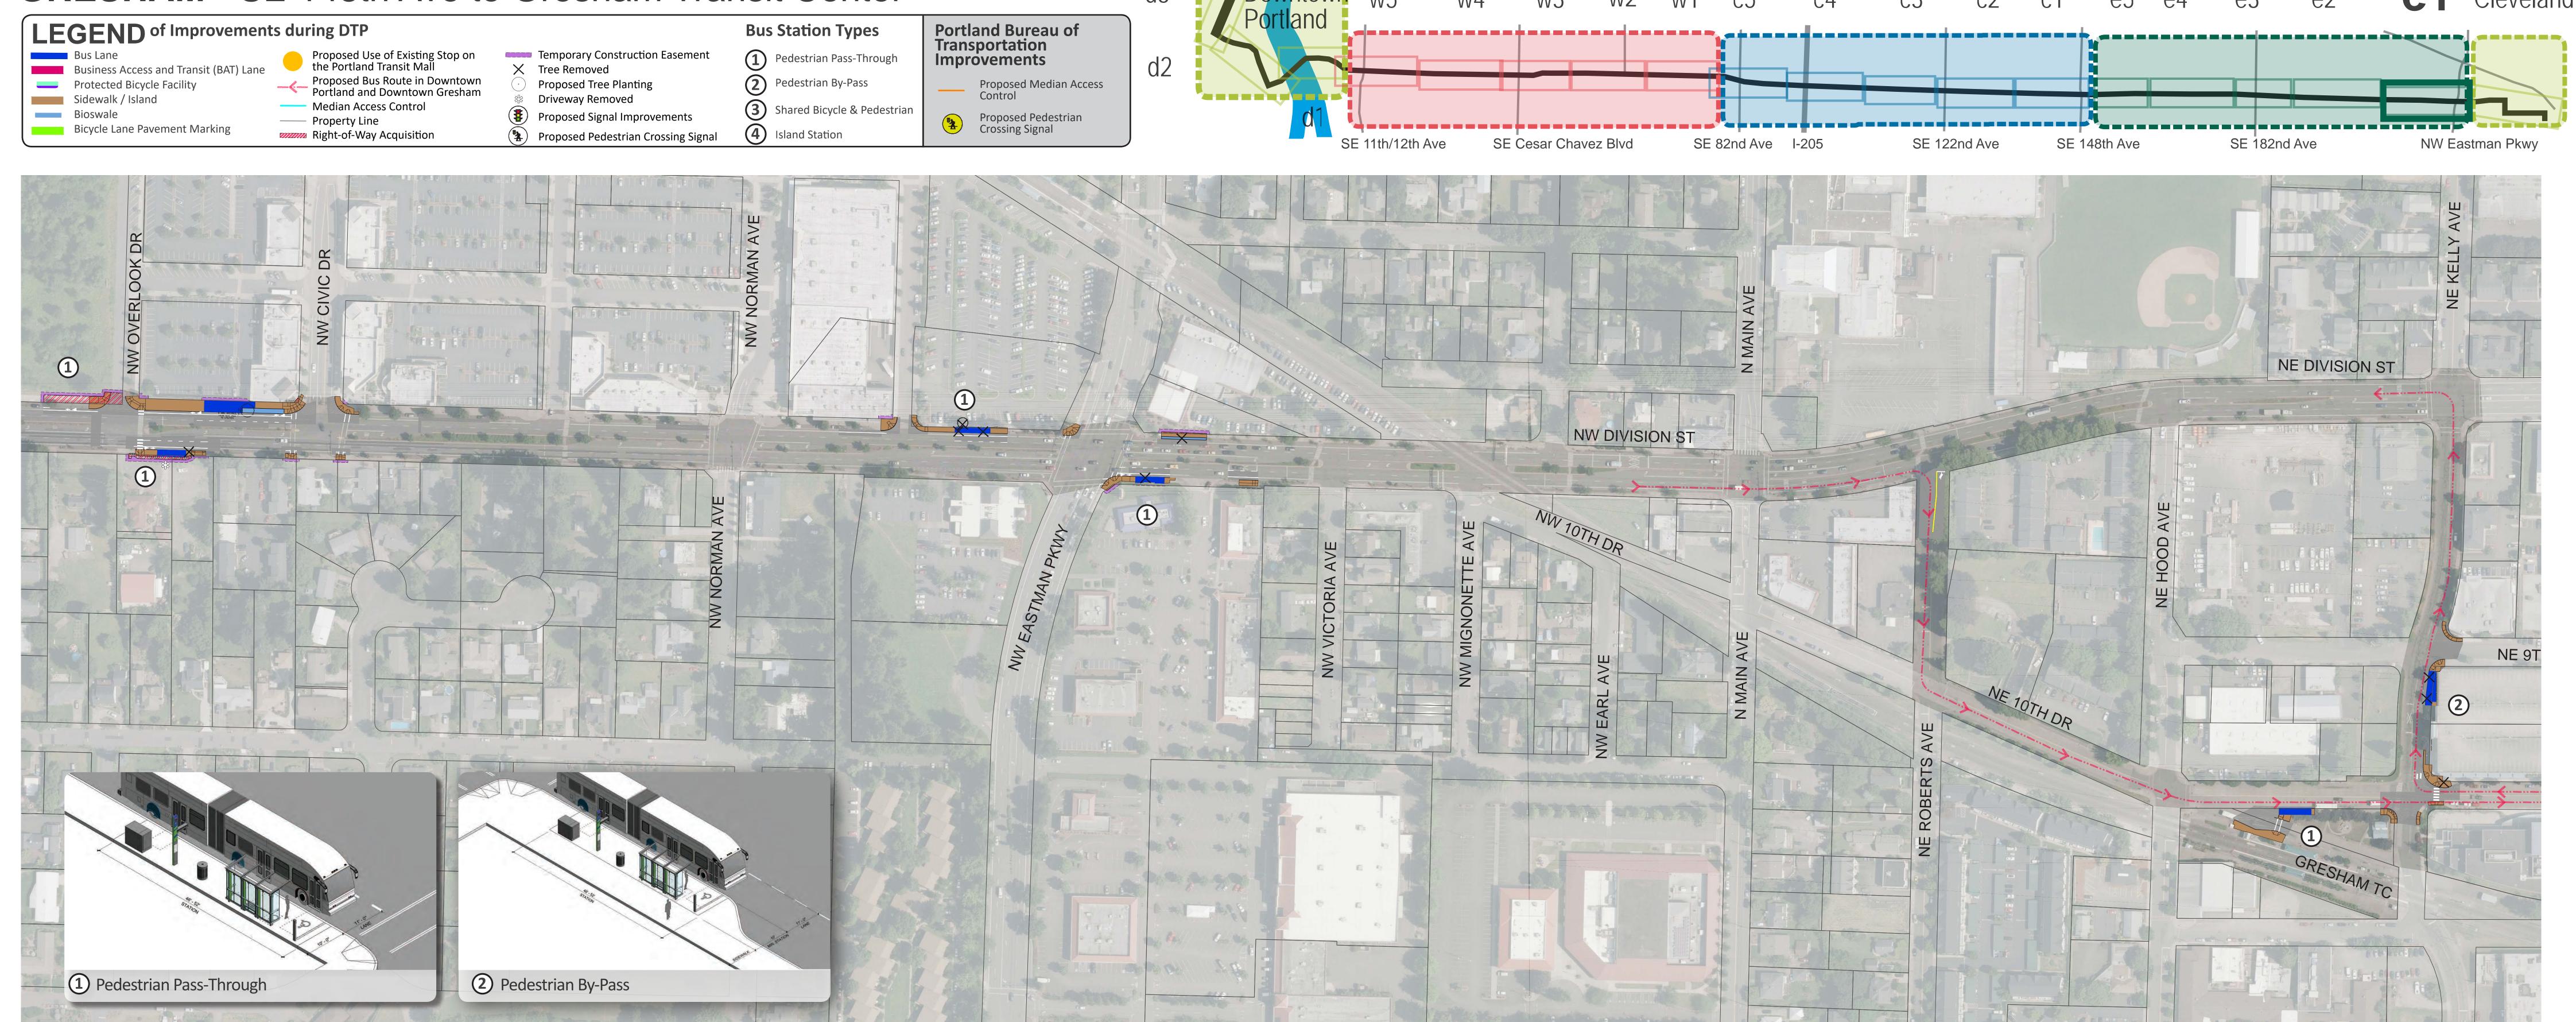

#### Cleveland Park & Ride 1

Median Access Control

Right-of-Way Acquisition

Sidewalk / Island

Bicycle Lane Pavement Marking

Bioswale