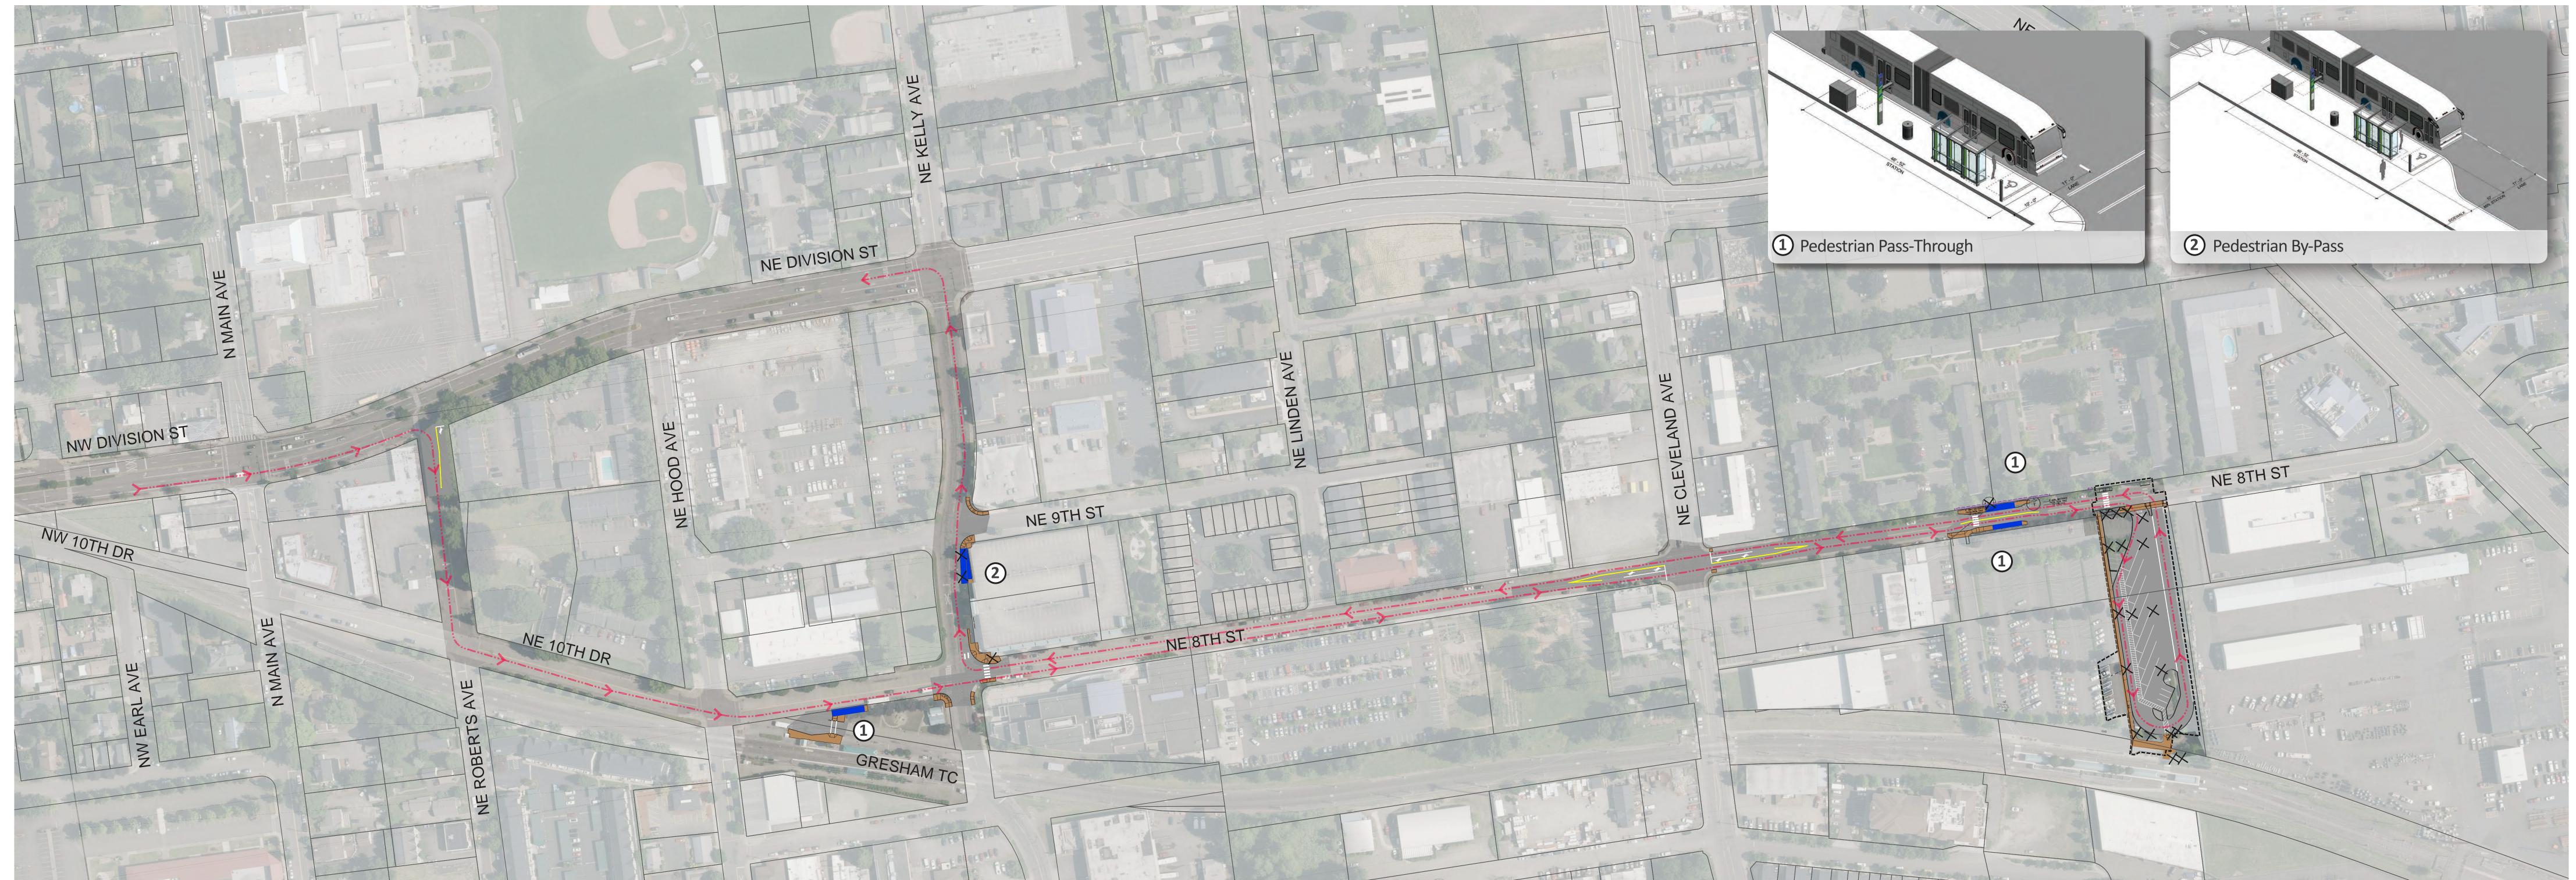

#### GRESHAM • SE 148th Ave to Gresham Transit Center

GRESHAM • SE 148th Ave to Gresham Transit Center **LEGEND** of Improvements during DTP Portland Bureau of Transportation Improvements **Bus Station Types** Temporary Construction Easement 1 Pedestrian Pass-Through Proposed Use of Existing Stop on the Portland Transit Mall X Tree Removed Business Access and Transit (BAT) Lane Proposed Bus Route in Downtown Portland and Downtown Gresham 2 Pedestrian By-Pass Proposed Median Access Control Protected Bicycle Facility Proposed Tree Planting Sidewalk / Island **Driveway Removed** Median Access Control 3 Shared Bicycle & Pedestrian Proposed Pedestrian Crossing Signal **Proposed Signal Improvements** Bicycle Lane Pavement Marking (4) Island Station Right-of-Way Acquisition Proposed Pedestrian Crossing Signal

#### GRESHAM • SE 148th Ave to Gresham Transit Center

#### Cleveland Park & Ride 1

Median Access Control

Right-of-Way Acquisition

Sidewalk / Island

Bicycle Lane Pavement Marking

Bioswale