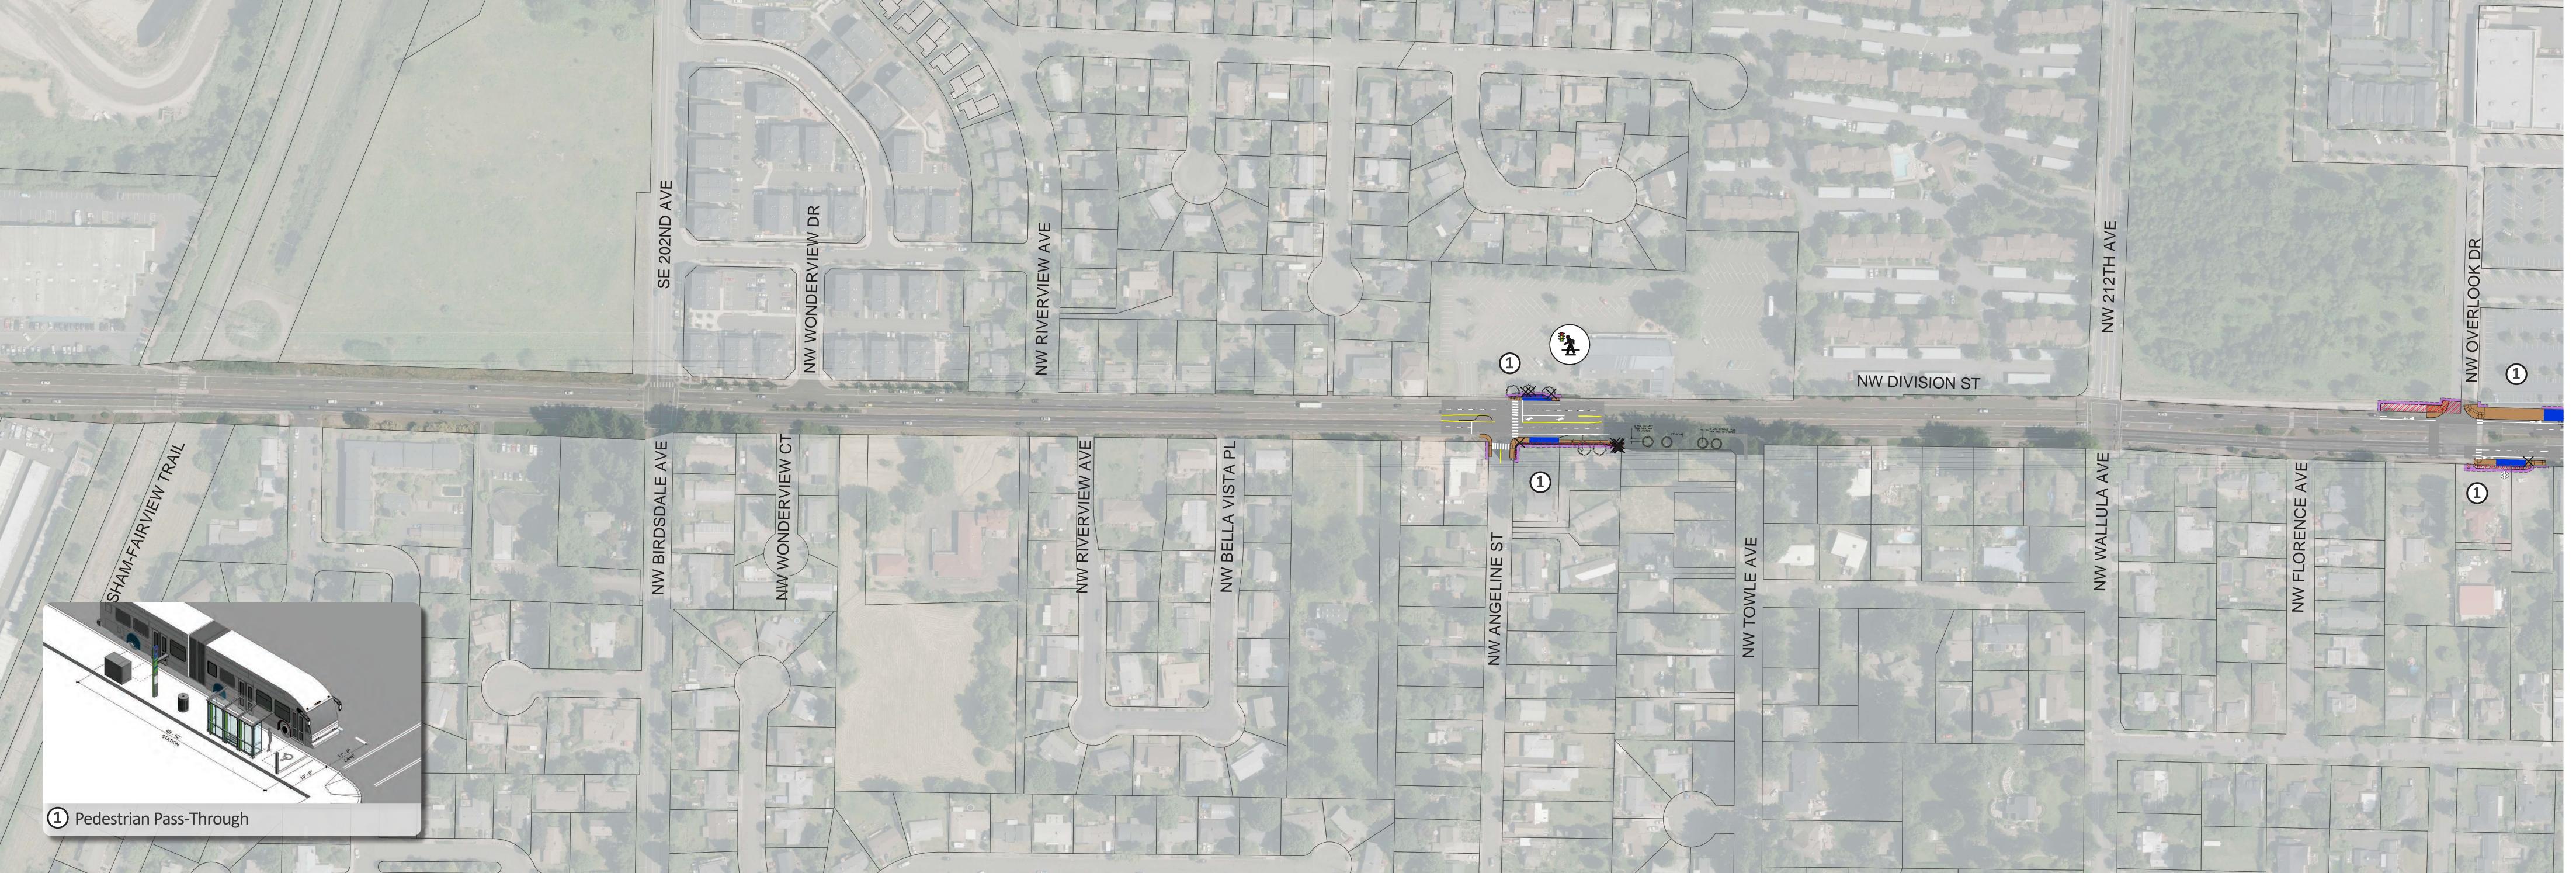

#### GRESHAM • SE 148th Ave to Gresham Transit Center

GRESHAM • SE 148th Ave to Gresham Transit Center **LEGEND** of Improvements during DTP Portland Bureau of Transportation Improvements **Bus Station Types** Temporary Construction Easement 1 Pedestrian Pass-Through Proposed Use of Existing Stop on the Portland Transit Mall X Tree Removed Business Access and Transit (BAT) Lane Proposed Bus Route in Downtown Portland and Downtown Gresham 2 Pedestrian By-Pass Proposed Median Access Control Protected Bicycle Facility Proposed Tree Planting Sidewalk / Island **Driveway Removed** Median Access Control 3 Shared Bicycle & Pedestrian Proposed Pedestrian Crossing Signal **Proposed Signal Improvements** Bicycle Lane Pavement Marking (4) Island Station Right-of-Way Acquisition Proposed Pedestrian Crossing Signal

#### GRESHAM • SE 148th Ave to Gresham Transit Center