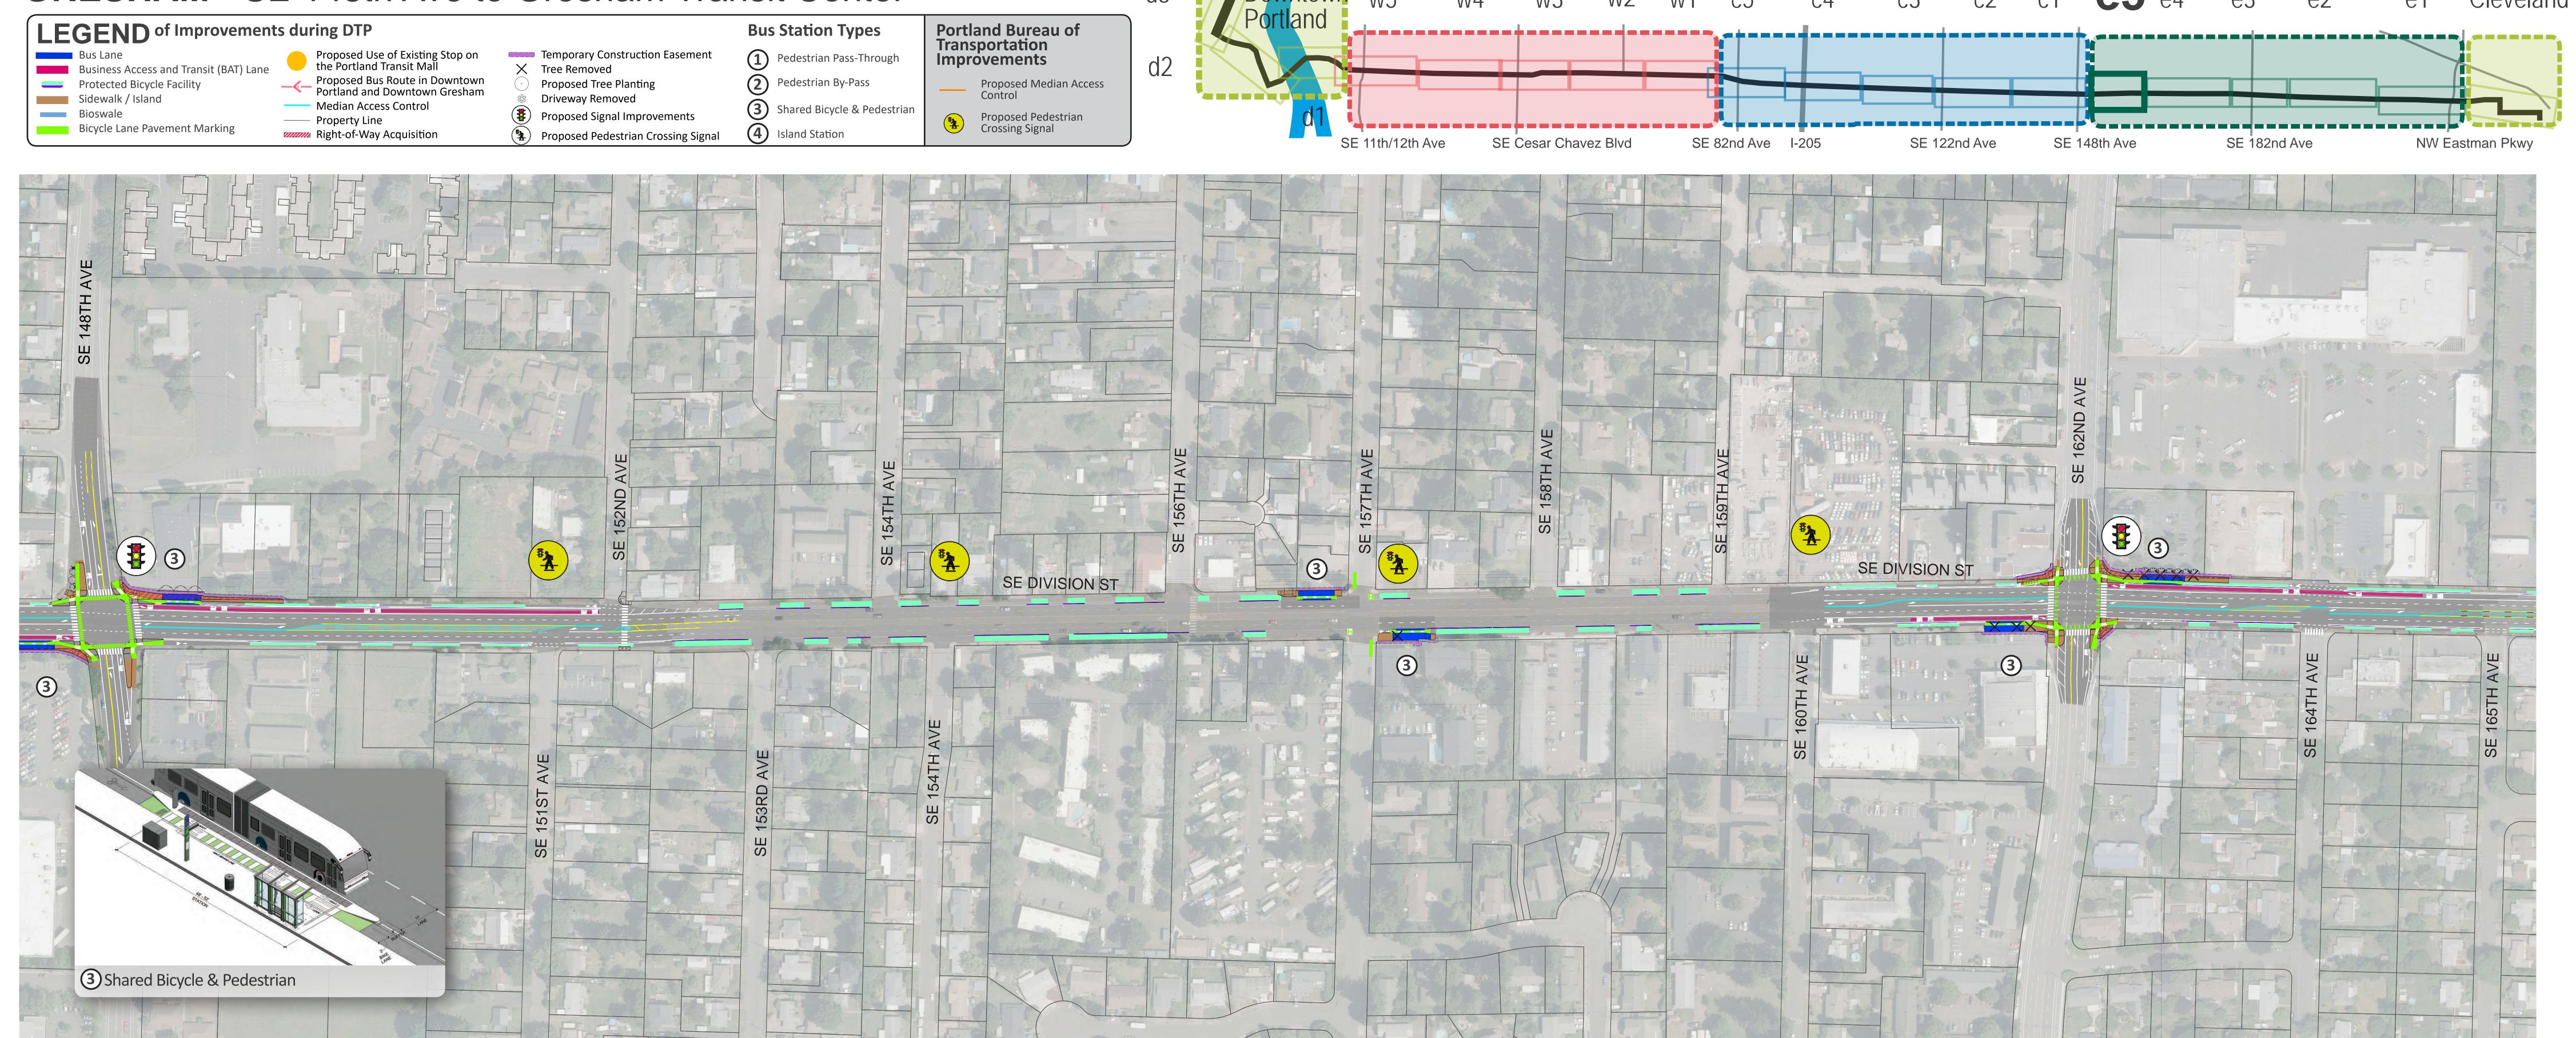

#### GRESHAM • SE 148th Ave to Gresham Transit Center

GRESHAM • SE 148th Ave to Gresham Transit Center **LEGEND** of Improvements during DTP Portland Bureau of Transportation Improvements **Bus Station Types** Temporary Construction Easement 1 Pedestrian Pass-Through Proposed Use of Existing Stop on the Portland Transit Mall X Tree Removed Business Access and Transit (BAT) Lane Proposed Bus Route in Downtown Portland and Downtown Gresham 2 Pedestrian By-Pass Proposed Median Access Control Protected Bicycle Facility Proposed Tree Planting Sidewalk / Island **Driveway Removed** Median Access Control 3 Shared Bicycle & Pedestrian Proposed Pedestrian Crossing Signal **Proposed Signal Improvements** Bicycle Lane Pavement Marking (4) Island Station Right-of-Way Acquisition Proposed Pedestrian Crossing Signal

#### GRESHAM • SE 148th Ave to Gresham Transit Center