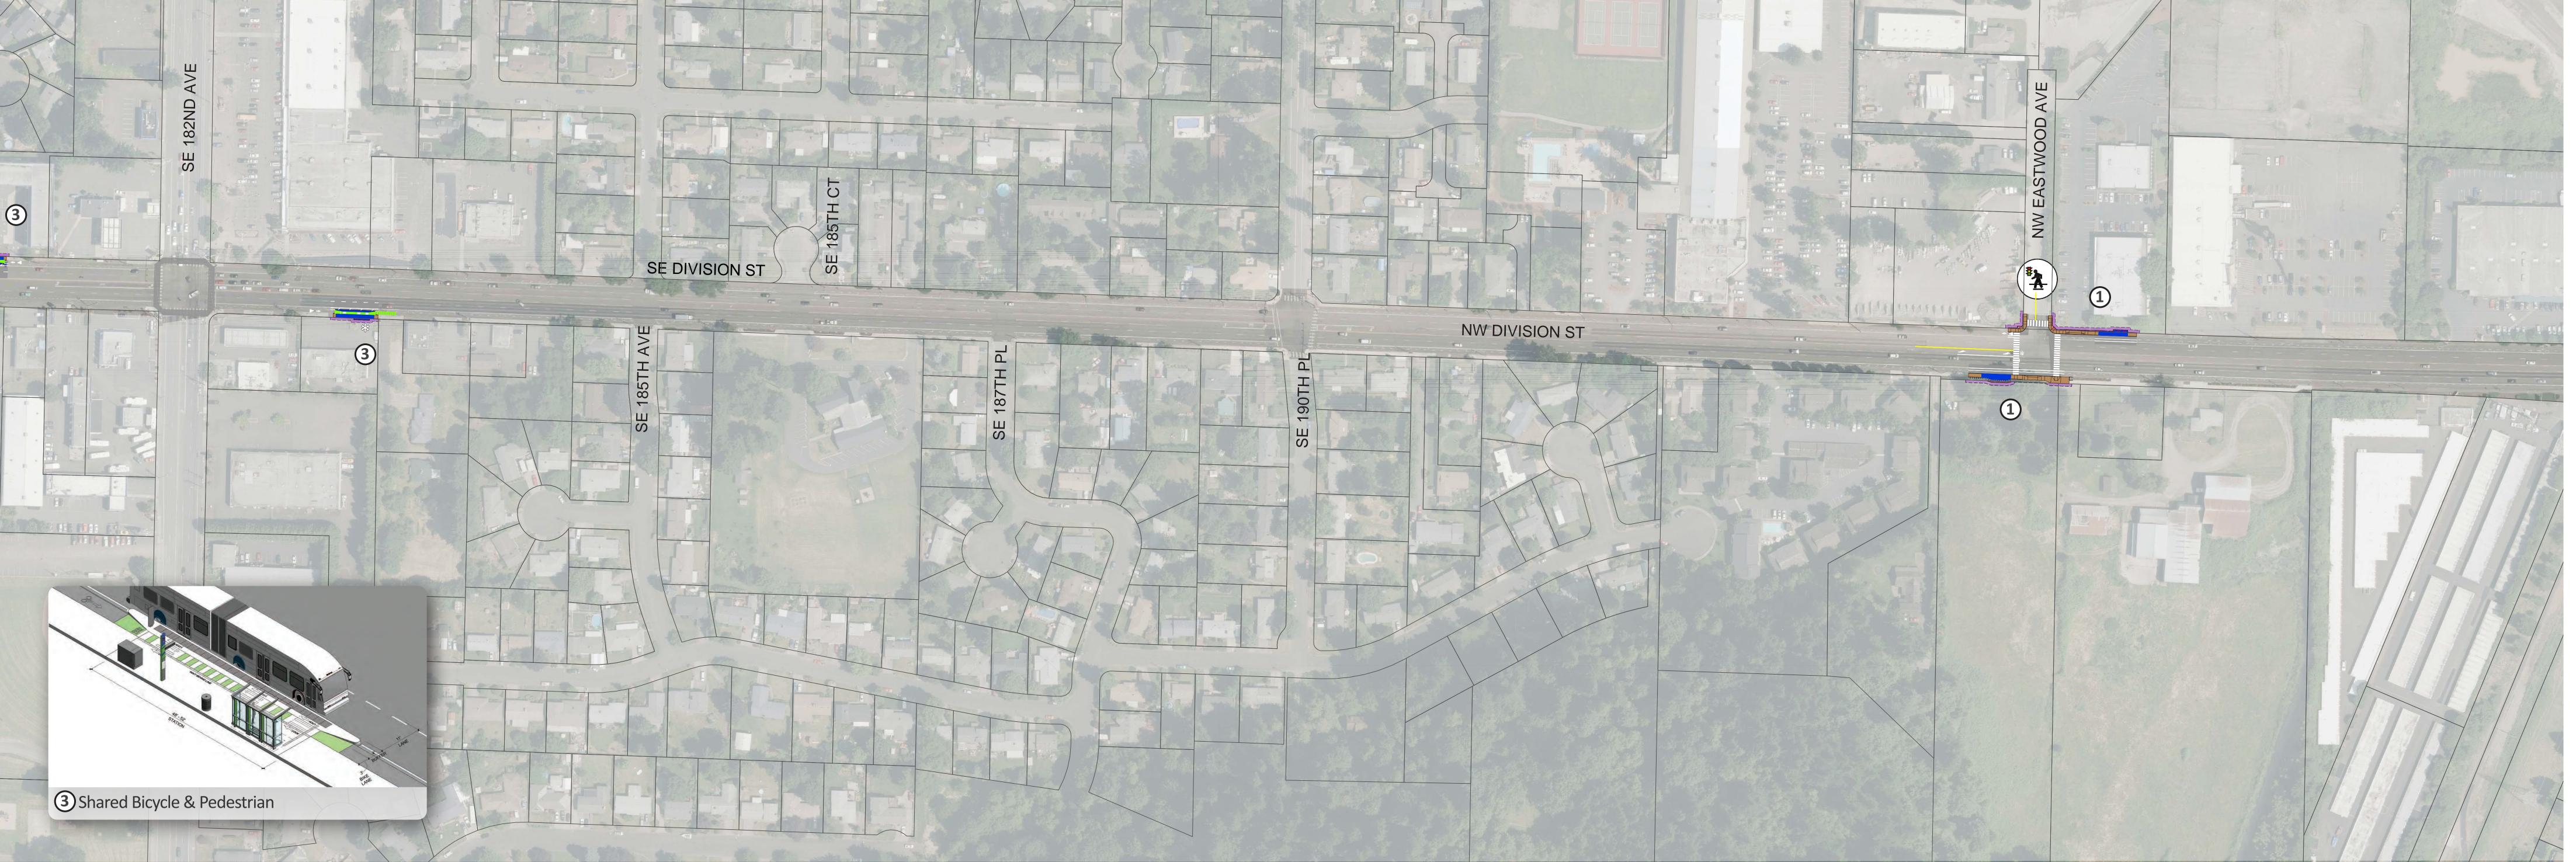

#### Cleveland Park & Ride 1

Median Access Control

Right-of-Way Acquisition

Sidewalk / Island

Bicycle Lane Pavement Marking

Bioswale