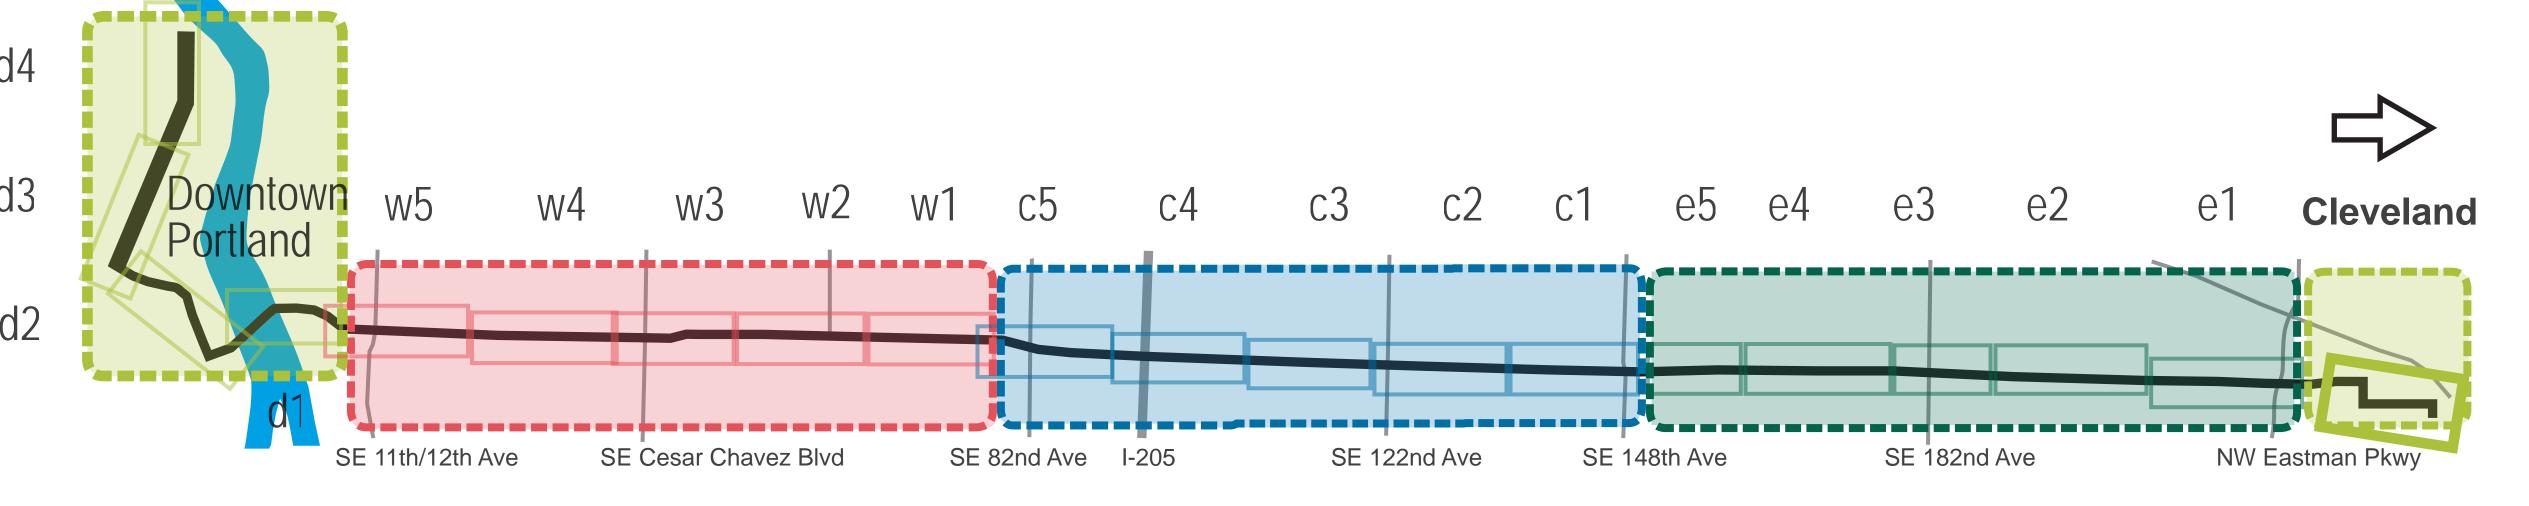

#### GRESHAM • SE 148th Ave to Gresham Transit Center

GRESHAM • SE 148th Ave to Gresham Transit Center **LEGEND** of Improvements during DTP Portland Bureau of Transportation Improvements **Bus Station Types** Temporary Construction Easement 1 Pedestrian Pass-Through Proposed Use of Existing Stop on the Portland Transit Mall X Tree Removed Business Access and Transit (BAT) Lane Proposed Bus Route in Downtown Portland and Downtown Gresham 2 Pedestrian By-Pass Proposed Median Access Control Protected Bicycle Facility Proposed Tree Planting Sidewalk / Island **Driveway Removed** Median Access Control 3 Shared Bicycle & Pedestrian Proposed Pedestrian Crossing Signal **Proposed Signal Improvements** Bicycle Lane Pavement Marking (4) Island Station Right-of-Way Acquisition Proposed Pedestrian Crossing Signal